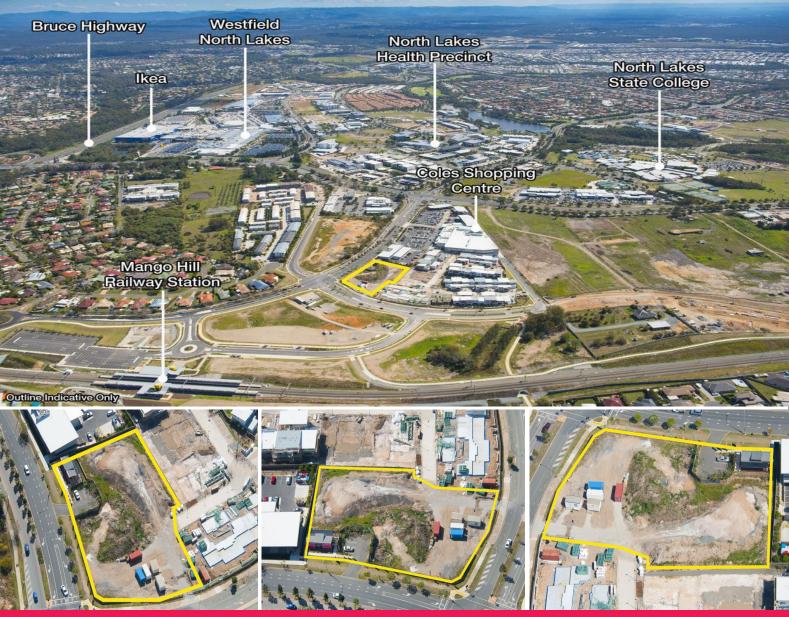

## 23-27 Halpine Drive, Mango Hill QLD 4509

## 4,400m?\* Approved Mango Hill Development Site

- DA for 72 units and cafe
- 48 x 2 beds & 24 x 3 beds
- Close proximity to North Lakes Town Centre, Westfield North Lakes, North Lakes Health Precinct and Schools
- Walking distance to Mango Hill Railway Station and adjoining Coles Shopping Centre
- Variety of alternate development options (^STCA)
- General Residential Zone Urban Neighourhood Precinct
- 30km\* north of the Brisbane CBD