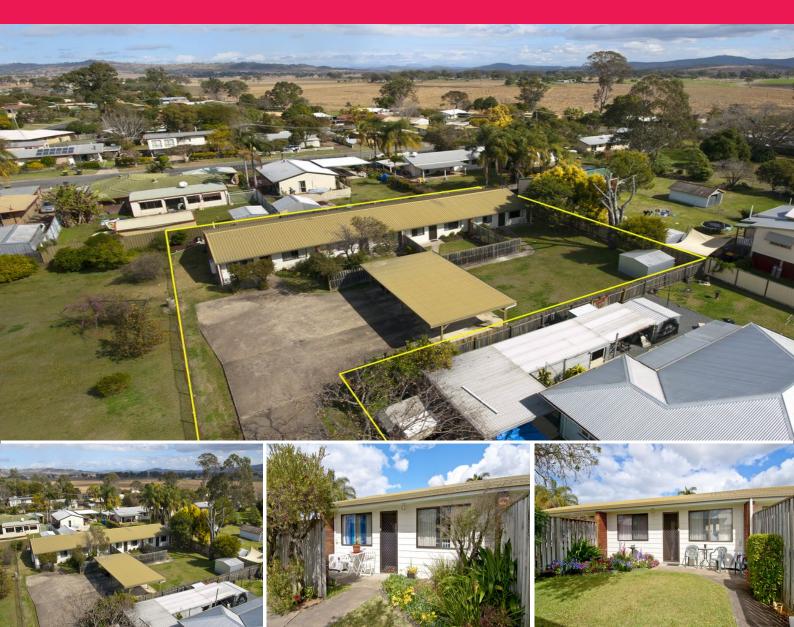

### 18 Bromelton Street, Beaudesert QLD 4285

## 8% return - Fully Tenanted Investment Property

- \* Gross annual return of \$48,776
- \* 1,234m2\* level block
- \* 4 x 2 insulated bedroom units each with private bathroom
- \* Each unit has kitchen, combining lounge/dining & Courtyard
- \* All units have near new split system air conditioners
- \* Allocated carport space for each unit
- \* All offers seriously considered