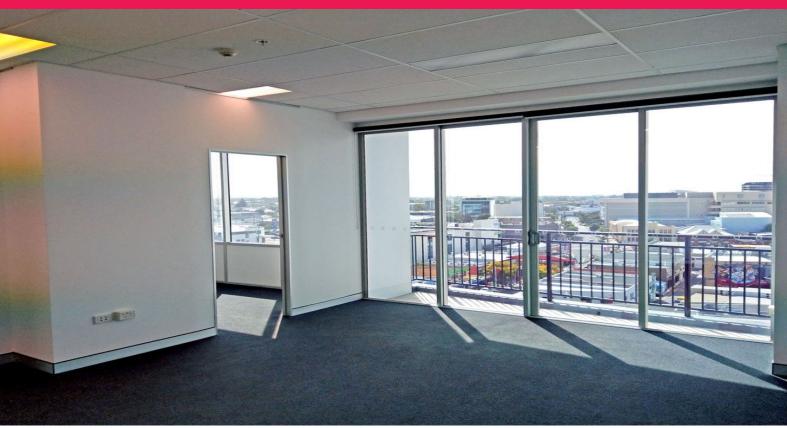

### **Fully Fitted Southport Central Office**

Fully-Fitted, Professional Southport Central Tenancy

- \* Expansive 92m2\* fully fitted corner office
- \* Professional fit-out comprises welcoming reception, meeting room, small office, open plan area and large executive office
- \* Desirable address within the Southport Central Towers, offering access to an array of professional services, major banks, cafes & dining, in addition to close proximity to Legal/Court Precinct and Light Rail
- \* Fibre Optics to building allowing for high-speed internet access
- \* One (1) allocated car space included in rental with potential to lease additional space thorugh facilities management
- \* On-site 24 hour security and 24/7 access