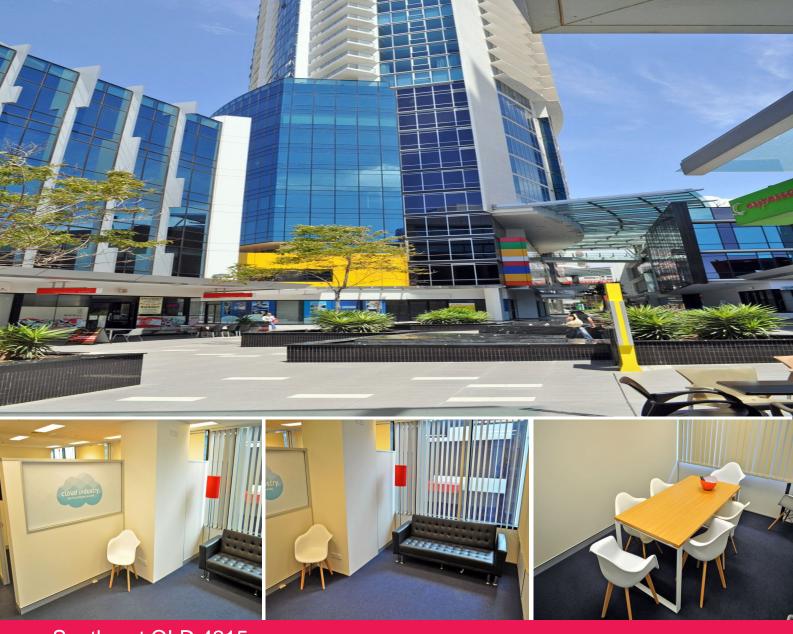

## Partially Fitted CBD Office - Priced To Lease!

\* Southport Central office available for lease - Tower 3

\* Professional 66m2\* tenancy

\* Fit-out comprises welcoming reception, boardroom / meeting room, open plan area and kitchenette

\* 24 hour on-site security plus 24/7 access

\* One allocated secure car space included

\* Centrally located within walking distance of Southport Legal Precinct, major banks, light rail and cafes

\* Priced to lease, this one won't last