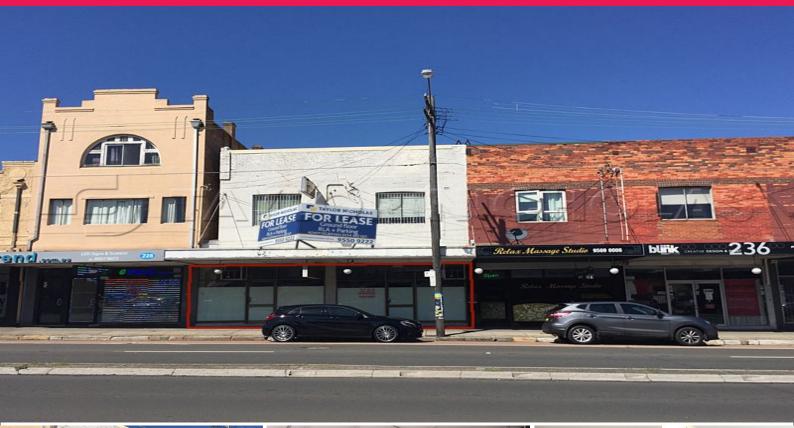

## 230-232 Parramatta Road, Stanmore NSW 2048

## **GROUND FLOOR DOUBLE SHOP**

Located between Percival Road and Northumberland Avenue in a prime strip of retail and commercial businesses. Well serviced by bus and close to Stanmore train station.

Well exposed property now available to lease

- \* Wide frontage with two door access
- \* Bulk of floor space at the front
- \* Flexible layout that can accommodate a variety of business types
- \* Previously used as a restaurant (extraction & grease trap still in place)
- \* Male and female toile