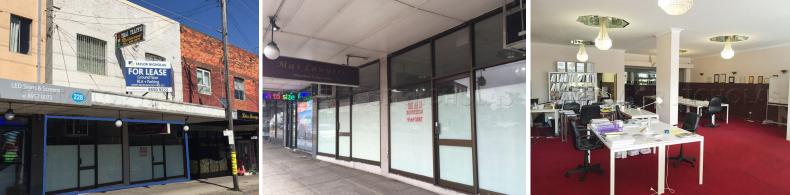

## **GROUND FLOOR DOUBLE SHOP**

Located between Percival Road and Northumberland Avenue in a prime strip of retail and commercial businesses. Well serviced by bus and close to Stanmore train station.

Well exposed property now available to lease

- \* Wide frontage with two door access
- \* Bulk of floor space at the front
- \* Flexible layout that can accommodate a variety of business types
- \* Previously used as a restaurant (extraction & grease trap still in place)
- \* Male and female toile

Offices FOR LEASE Contact Adam Selikman 190sqm