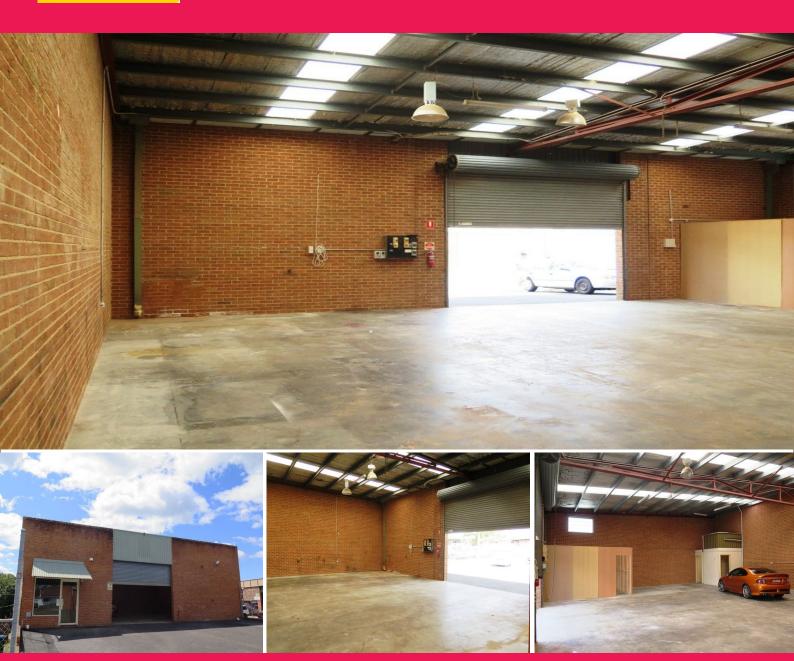

## 190m2 Industrial unit in Long Jetty!

This high clearance industrial factory unit with great accessibility is perfect for the small business looking to work closer to home. Situated in Long Jetty bordering The Entrance, with a short drive to the picturesque lakes & beaches of the Central Coast.

Features include.

- \*High clearance warehouse.
- \*Shower & toilet.
- \*3 Phase power.
- \*Great access.
- \*Clean brick presentation.
- ${}^*\!Ample\ parking\ on\ grade.$
- \*Small office.
- \*Available late September 2016.