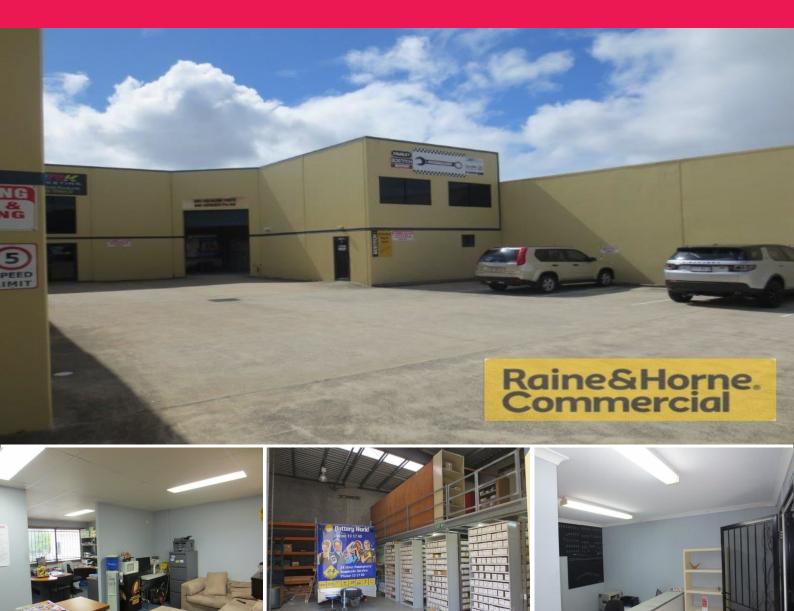

## 4/13-15 Steel Street, Capalaba QLD 4157

## 201sqm Southern Facing Unit with Easy Access - Rarely Available

This neat and tidy industrial tilt panel unit is located in a complex of four units in a spacious, container friendly complex. Features include:

Raine&Horne. Commercial

- \* 161sqm (approx) ground floor area comprising reception, warehouse/manufacturing space and amenities
- \* 40sqm (approx) mezzanine air conditioned offices
- \* Bonus 38sqm (approx.) mezzanine storage
- \* Three phase power and skylights
- \* Good signage and exposure to Steel Street
- \* Spacious and secure lockup compound
- $^{\ast}$  Ideally suited for trade services / import warehousing / light manufacturing
- \* Pricing exclusive of GST

For further information

Industrial FOR SALE

Raine&Horne. Commercial Raine&Horne Commercial

201sqm

Colin Tucker 0411 534 023 colin@RnHcommercial.com.au