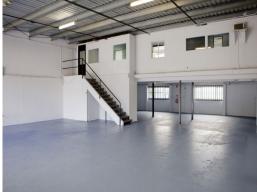

### **Very Well Presented - Ready To Occupy**

- \* 350m2\*
- \* Mix of warehouse, office and showroom
- \* Newly refurbished
- \* Electric roller door
- \* 6 allocated carparks
- \* Central location Easy access to Smith Street and CBD facilities
- \* Call today for an inspection

Get The Ray White \_Know How by contacting agents Ryan Macgregor or Steve Macgregor for more details - click on the link above.

\* Approx

Ray White has not indep

Industrial

FOR LEASE

350sqm