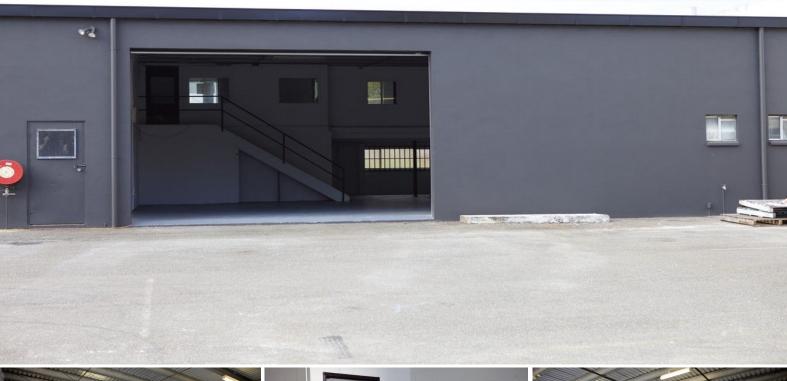

### **Very Well Presented - Ready To Occupy**

- \* 350m2\*
- \* Mix of warehouse, office and showroom
- \* Newly refurbished
- \* Electric roller door
- \* 6 allocated carparks
- \* Central location Easy access to Smith Street and CBD facilities
- \* Call today for an inspection

Get The Ray White \_Know How by contacting agents Ryan Macgregor or Steve Macgregor for more details - click on the link above.

\* Approx

Ray White has not indep

Industrial

FOR LEASE

350sqm