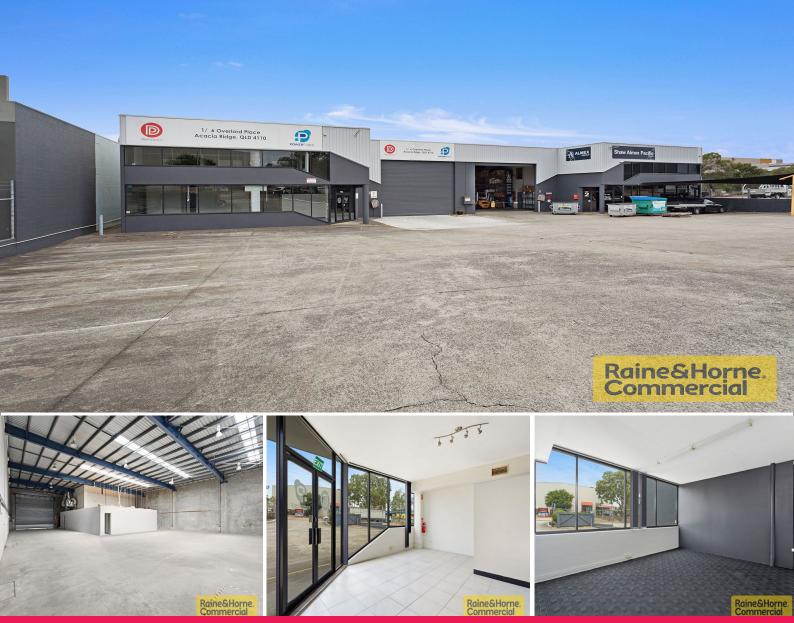

## 1/6 Overlord Place, Acacia Ridge QLD 4110

## **Superb Access & Flexible Configuration - Priced to Lease**

\* Modern 932sqm (approx.) concrete tilt panel tenancy located only 200m from Beaudesert Road

- \* Clear span warehouse up to 6.7m internal height
- \* Access via a large 6m wide electric container height roller door
- \* Open plan & partitioned office space over 2 levels
- \* Amenities on both levels and in warehouse plus Shower
- \* Ample 3 phase power with multiple outlets throughout
- \* Large concrete apron allowing for easy load/unload & container drop
- \* Fully fenced and secure complex of only two tenancies

Outgoings - Paid by Tenant

Please Quote Property I

Industrial FOR LEASE

932sqm

Michael Cars 0423 188 698 michael@RnHcommercial.com.au Greg Tate 0407 037 889 greg@rnhcommercial.com.au