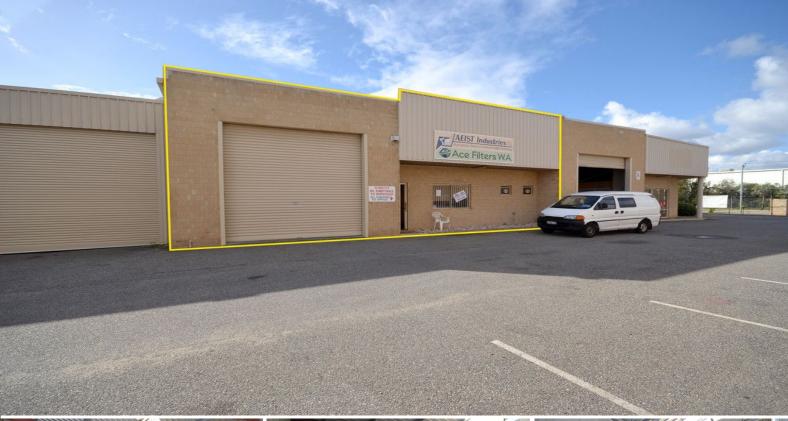

# Office/Warehouse For Lease in Malaga - 433sqm for only \$31,000pa net!

- 105sqm office
- 328sqm of warehouse with excellent natural light
- Easy Laydown for 20 or 40ft containers
- 3 Phase Power
- Only a few hundred metres to the showroom hub along Beach Road
- Available now!