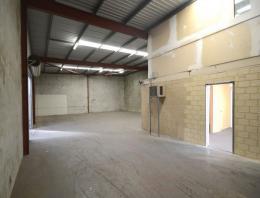

# Office/Warehouse For Lease in Malaga - 433sqm for only \$31,000pa net!

- 105sqm office
- 328sqm of warehouse with excellent natural light
- Easy Laydown for 20 or 40ft containers
- 3 Phase Power
- Only a few hundred metres to the showroom hub along Beach Road
- Available now!