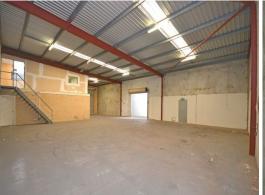

# Office/Warehouse For Lease in Malaga - 433sqm for only \$31,000pa net!

- 105sqm office
- 328sqm of warehouse with excellent natural light
- Easy Laydown for 20 or 40ft containers
- 3 Phase Power
- Only a few hundred metres to the showroom hub along Beach Road
- Available now!