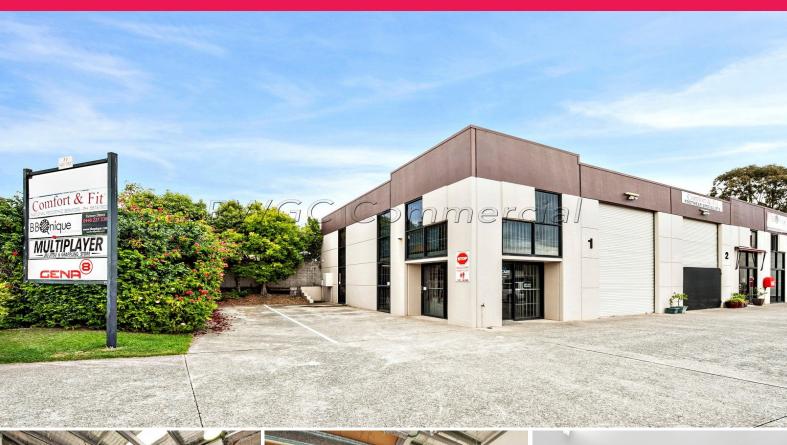

## **Owner Occupiers ALERT!**

Circumstances require immediate sale of this warehouse in Burleigh Heads.

The property is situated on Ramly Drive, only a few hundred metres from West Burleigh Road with easy and immediate access to all major roads and services.

The property is located in a small complex and provides street exposure with great signage opportunities. It comprises:

Warehouse Area: 126m2Mezzanine: Circa 30m2

- High Roller Doors

- Clean Amenities and k