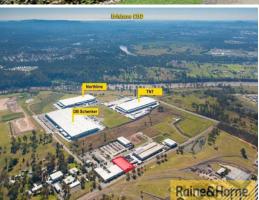

## **Owners Reduce Price to meet the Market**

Raine & Horne Commercial and JLL are pleased to present 9 General MacArthur Place, Redbank for sale. The subject property is positioned adjacent to the premier Redbank Motorway Estate providing efficient access to the Ipswich Motorway and easy connectivity to the Logan Motorway, Cunningham & Centenary Highway. This is an exceptional opportunity to secure highly functional industrial accommodation in one of Brisbane's leading industrial development precincts.