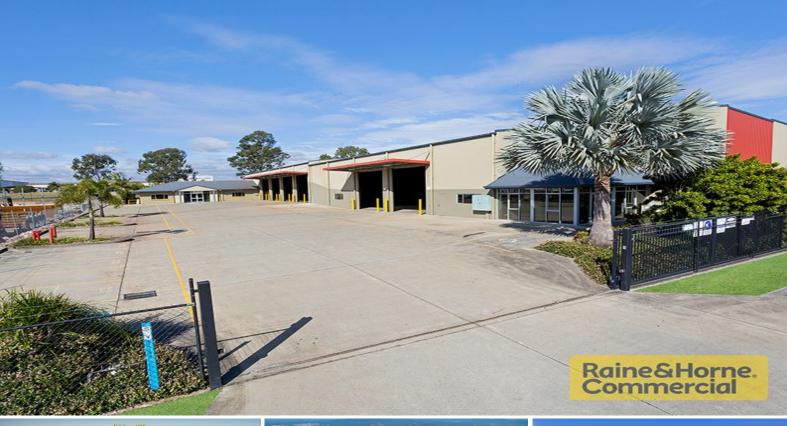

## **Owners Reduce Price to meet the Market**

Raine & Horne Commercial and JLL are pleased to present 9 General MacArthur Place, Redbank for sale. The subject property is positioned adjacent to the premier Redbank Motorway Estate providing efficient access to the Ipswich Motorway and easy connectivity to the Logan Motorway, Cunningham & Centenary Highway. This is an exceptional opportunity to secure highly functional industrial accommodation in one of Brisbane's leading industrial development precincts.

- $^{\star}$  Property is located next to the new Goodmans Redbank Motorway Estate
- \* Total building area of 1,896sqm of concrete tilt panel office/warehouse
- \* 4,060sqm of industrial land, fully fenced and secure site