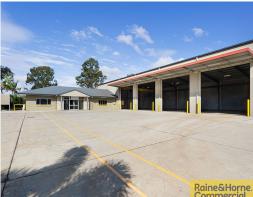

- $^{\star}$  Property is located next to the new Goodmans Redbank Motorway Estate
- \* Total building area of 1,896sqm of concrete tilt panel office/warehouse
- \* 4,060sqm of industrial land, fully fenced and secure site