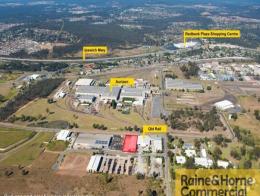

## **Owners Reduce Price to meet the Market**

Raine & Horne Commercial and JLL are pleased to present 9 General MacArthur Place, Redbank for sale. The subject property is positioned adjacent to the premier Redbank Motorway Estate providing efficient access to the Ipswich Motorway and easy connectivity to the Logan Motorway, Cunningham & Centenary Highway. This is an exceptional opportunity to secure highly functional industrial accommodation in one of Brisbane's leading industrial development precincts.