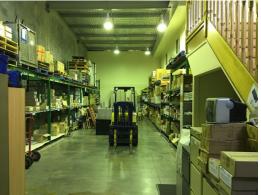

## INVESTMENT OPPORTUNITY

MODERN OFFICE/ WAREHOSUE UNIT

- \* High quality strata unit located in sought after inner city location, easy access to main arterial roads, transport links & port facilities
- \* Modern tilt panel construction, aluminium framed shop front, large 5.5m roller door, 3-phase power, pallet racking & storage
- \* Versatile fit-out comprising offices, reception, boardrooms, toilets & kitchenette on bot levels, ducted air-conditioning and various other quality inclusions throughout
- \* Housing two established tenants on 3 year leases with 3 year options (both businesses have been operating in excess of 20 years)
- \* Ground floor office of 142m2 (approx) and warehouse of 155m2 (approx)
- \* First floor office of 135m2 (approx)
- $^{\ast}$  Total area of 432m2 (