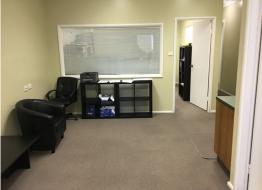

## INVESTMENT OPPORTUNITY

MODERN OFFICE/ WAREHOSUE UNIT

- \* High quality strata unit located in sought after inner city location, easy access to main arterial roads, transport links & port facilities
- \* Modern tilt panel construction, aluminium framed shop front, large 5.5m roller door, 3-phase power, pallet racking & storage
- \* Versatile fit-out comprising offices, reception, boardrooms, toilets & kitchenette on bot levels, ducted air-conditioning and various other quality inclusions throughout
- \* Housing two established tenants on 3 year leases with 3 year options (both businesses have been operating in excess of 20 years)
- \* Ground floor office of 142m2 (approx) and warehouse of 155m2 (approx)
- \* First floor office of 135m2 (approx)
- $^{\ast}$  Total area of 432m2 (