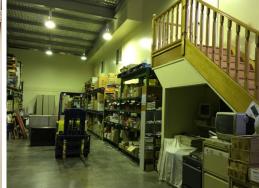

## INVESTMENT OPPORTUNITY

MODERN OFFICE/ WAREHOSUE UNIT

- \* High quality strata unit located in sought after inner city location, easy access to main arterial roads, transport links & port facilities
- \* Modern tilt panel construction, aluminium framed shop front, large 5.5m roller door, 3-phase power, pallet racking & storage
- \* Versatile fit-out comprising offices, reception, boardrooms, toilets & kitchenette on bot levels, ducted air-conditioning and various other quality inclusions throughout
- \* Housing two established tenants on 3 year leases with 3 year options (both businesses have been operating in excess of 20 years)
- \* Ground floor office of 142m2 (approx) and warehouse of 155m2 (approx)
- \* First floor office of 135m2 (approx)
- $^{\ast}$  Total area of 432m2 (