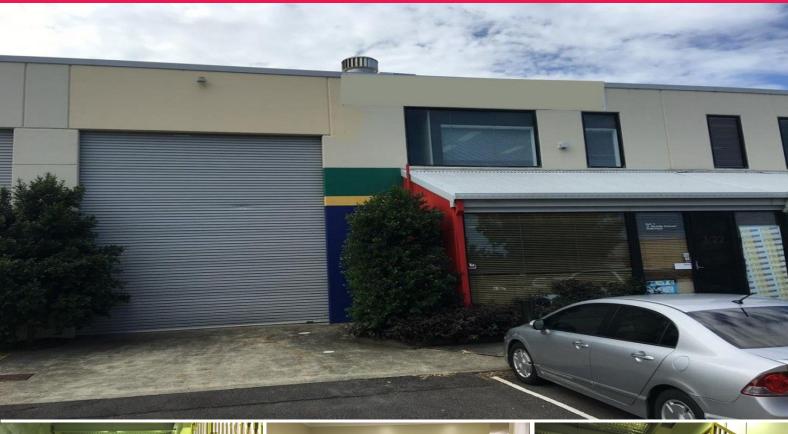

## INVESTMENT OPPORTUNITY

MODERN OFFICE/ WAREHOSUE UNIT

- \* High quality strata unit located in sought after inner city location, easy access to main arterial roads, transport links & port facilities
- \* Modern tilt panel construction, aluminium framed shop front, large 5.5m roller door, 3-phase power, pallet racking & storage
- \* Versatile fit-out comprising offices, reception, boardrooms, toilets & kitchenette on bot levels, ducted air-conditioning and various other quality inclusions throughout
- \* Housing two established tenants on 3 year leases with 3 year options (both businesses have been operating in excess of 20 years)
- \* Ground floor office of 142m2 (approx) and warehouse of 155m2 (approx)
- \* First floor office of 135m2 (approx)
- $^{\ast}$  Total area of 432m2 (

Retail

FOR SALE

432sqm