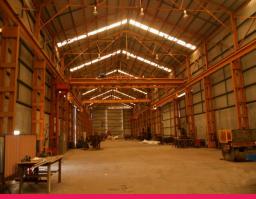

## 19 Production Street - Large Shed

Large Heavy Duty Shed with a floor area of over 1600sqm with large yard space. The shed is 15mts high with provision for a 10 tonne overhead crane. This is ideally suited to heavy manufacturing. Excellent amenities, but currently no offices. Owners will build offices if required, by negotiation.

Sheds of this size with provision for 10 tonne overhead crane are very scarce. Contact: David Radonich on 07-41544178 for more details or see: https://www.cbdrealty.com.au/1457/19-Production-Street---Large-Shed