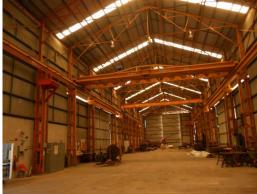

## 19 Production Street - Large Shed

Large Heavy Duty Shed with a floor area of over 1600sqm with large yard space. The shed is 15mts high with provision for a 10 tonne overhead crane. This is ideally suited to heavy manufacturing. Excellent amenities, but currently no offices. Owners will build offices if required, by negotiation.

Sheds of this size with provision for 10 tonne overhead crane are very scarce. Contact: David Radonich on 07-41544178 for more details or see: https://www.cbdrealty.com.au/1457/19-Production-Street---Large-Shed