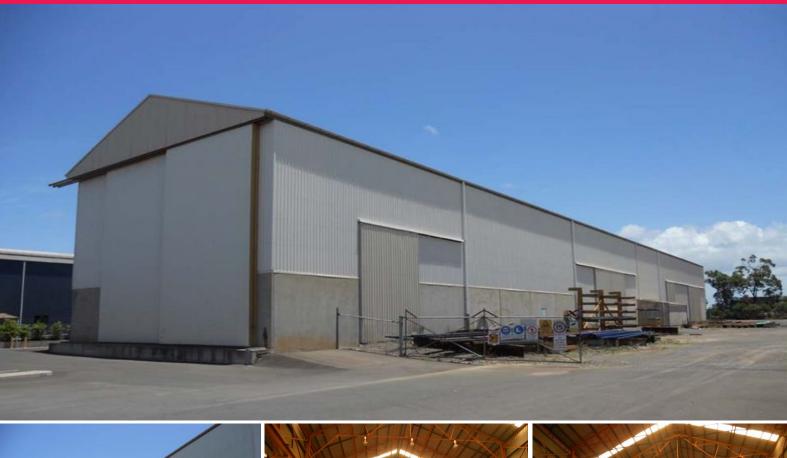

## 19 Production Street - Large Shed

Large Heavy Duty Shed with a floor area of over 1600sqm with large yard space. The shed is 15mts high with provision for a 10 tonne overhead crane. This is ideally suited to heavy manufacturing. Excellent amenities, but currently no offices. Owners will build offices if required, by negotiation.

Sheds of this size with provision for 10 tonne overhead crane are very scarce. Contact: David Radonich on 07-41544178 for more details or see: https://www.cbdrealty.com.au/1457/19-Production-Street---Large-Shed