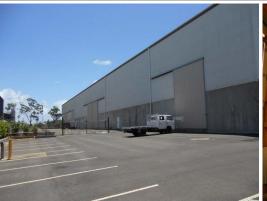

## 19 Production Street - Large Shed

Large Heavy Duty Shed with a floor area of over 1600sqm with large yard space. The shed is 15mts high with provision for a 10 tonne overhead crane. This is ideally suited to heavy manufacturing. Excellent amenities, but currently no offices. Owners will build offices if required, by negotiation.

Sheds of this size with provision for 10 tonne overhead crane are very scarce. Contact: David Radonich on 07-41544178 for more details or see: https://www.cbdrealty.com.au/1457/19-Production-Street---Large-Shed