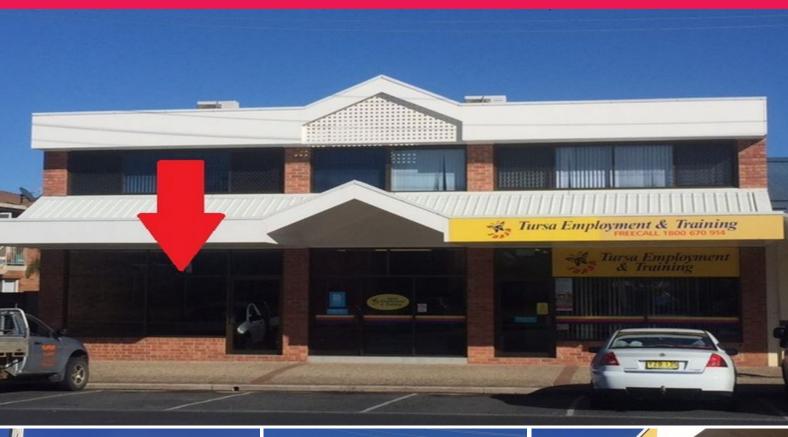

## LJ Hooker Commercial

Shop 1/10 Queen Street, Woolgoolga NSW 2456

## LEASED BY LJ HOOKER COMMERCIAL

Shop 1 comprises a modern ground floor retail premises which accommodates an approximate gross leasable area of 80m2.

Number " 10 Queen Street" comprises a modern two storey mixed retail office building which occupies a prime location in Woolgoolga's thriving CBD, next door to the only supermarket in the CBD.

Proposed developments include a new prestige CBD hotel on the Woolgoolga Beach Motel site which is soon to commence.

Shop 1 enjoys the following features:

- Adjoins busy IGA Supe

Retail

FOR LEASE

80sqm