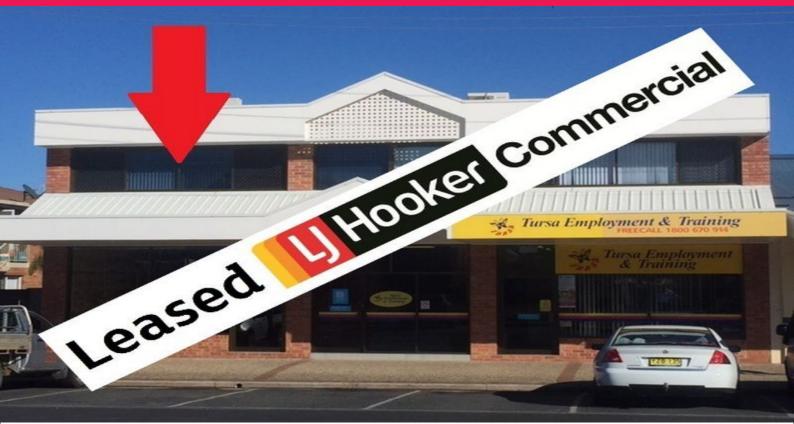

## LEASED BY LJ HOOKER COMMERCIAL

Suite 3 comprises a modern professional first floor office suite which accommodates an approximate gross leasable area of 80m2.

Number "10 Queen St" comprises a modern two storey mixed retail office building which occupies a prime location in Woolgoolga's thriving CBD, next door to the only supermarket in the CBD.

Proposed developments include a new prestige CBD hotel on the Woolgoolga Beach Motel site which is soon to commence.

Suite 3 enjoys the following features: - Adjoins busy IGA Supe Offices FOR LEASE

80sqm