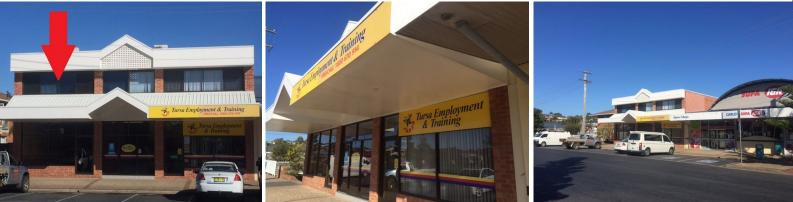

## LEASED BY LJ HOOKER COMMERCIAL

Suite 3 comprises a modern professional first floor office suite which accommodates an approximate gross leasable area of 80m2.

Number "10 Queen St" comprises a modern two storey mixed retail office building which occupies a prime location in Woolgoolga's thriving CBD, next door to the only supermarket in the CBD.

Proposed developments include a new prestige CBD hotel on the Woolgoolga Beach Motel site which is soon to commence.

Suite 3 enjoys the following features: - Adjoins busy IGA Supe Offices FOR LEASE

80sqm