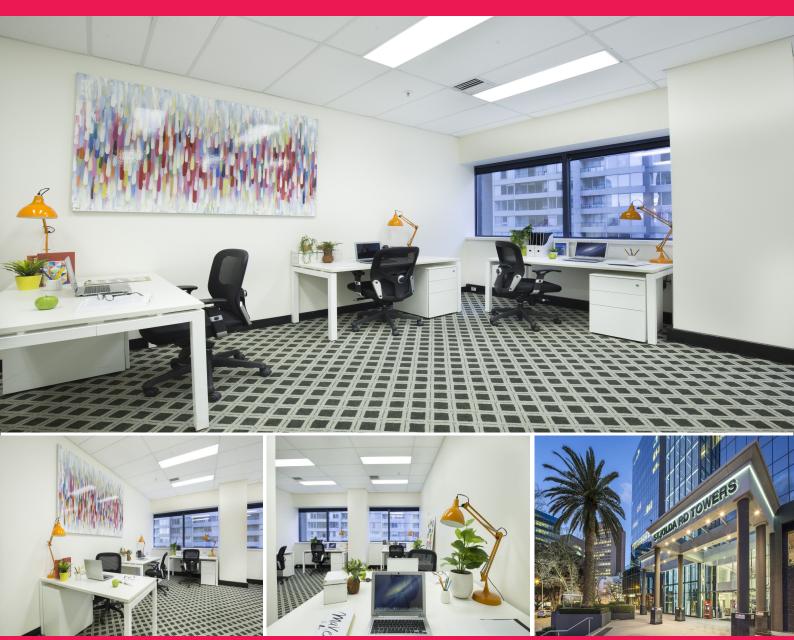

## LEASING OPPORTUNITY AVAILABLE AT ST KILDA RD TOWERS

St Kilda Rd Towers currently has an exceptional open plan leasing opportunity on level 6 - Perfect for 5 people and fitted out with spectacular floor to ceiling windows with views across the tennis courts.

- Professional Business Centre with serviced offices
- Ground Floor Concierge Monday? Saturday
- Fully equipped gymnasium
- Gourmet food court
- Squire's Loft Restaurant and Bar
- Six level secure undercover car park
- Retail outlets includ

Offices FOR LEASE

35sqm

**DEAGUE GROU** 

**Melbourne Commercial** 

Office Sales & Leasing