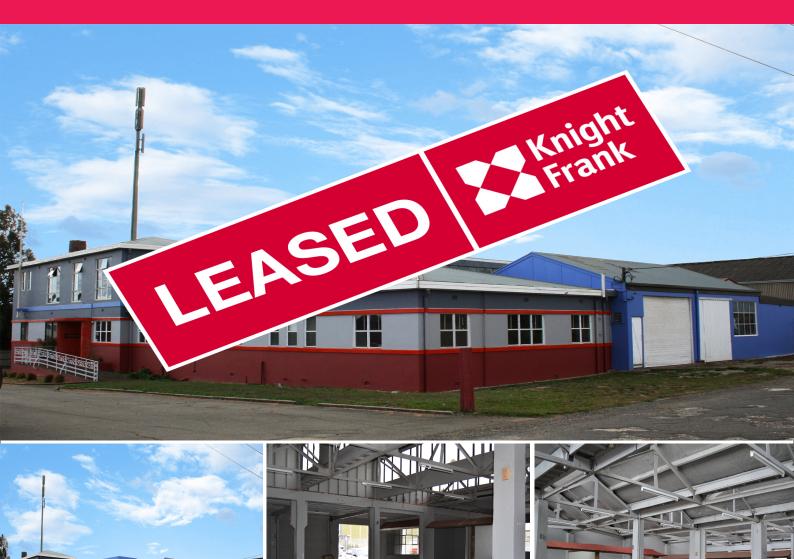

## 330-336 Invermay Road, Launceston TAS 7250

## Owner will develop

With its dominant position and over 50 metre frontage to Invermay Road, this Mowbray property has huge potential to become a strategic business location, with approximately 28,000 vehicle movements per day on Invermay Road.

Dependent on the business activity proposed, together with commensurate rent, the Owner is prepared to develop the property to Tenants requirements.

Should your business be advantaged by the following, you should apply.

- ? Expansive land area
- ? Accommodate 40 on-site car parks
- ? Over 1,000sqm building area
- ? Includes offices and

Warehouse FOR LEASE

1000sqm