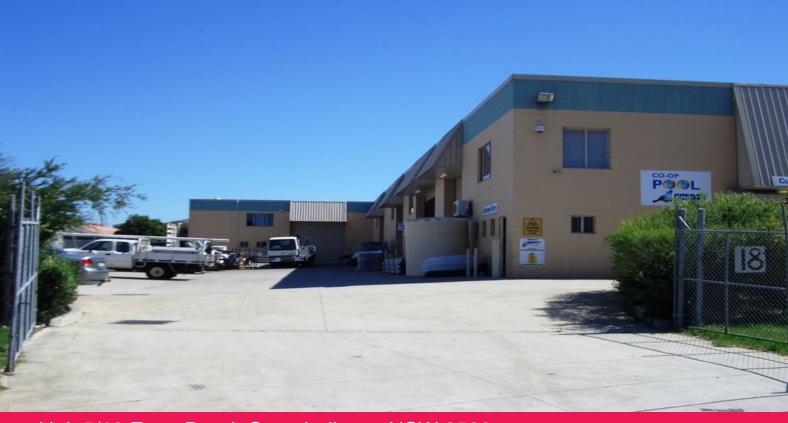

## **Industrial Factory/ Very Reasonable Rental**

The subject property is located on Frost Road in the outer South West Sydney suburb of Campbelltown. Good access to M5 Motorway/Hume Highway and 45 kilometers to Port Botany and 50 kilometres to Sydney CBD. Walking distance to Campbelltown railway station and Blaxland Road.

The property is of besser block construction, features container height roller door, mezzanine office, male and female amenities, shower and kitchenette. The property also boasts excellent natural light, onsite parking.