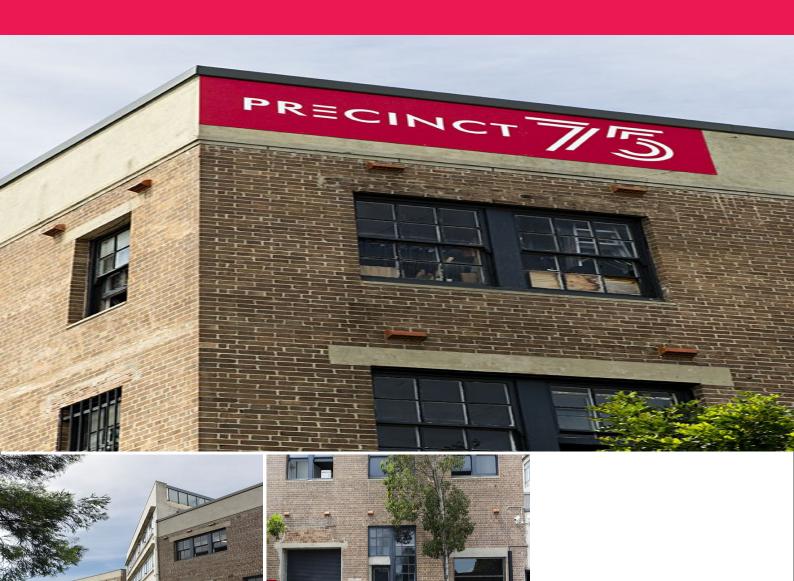

## 6.22/75 Mary Street, St Peters NSW 2044

## **Creative Space**

Precinct 75 is a vibrant creative precinct comprising 12 character buildings set over nearly 1.5 hectares at St Peters. With over 80 great suites ranging from 80sqm through to 740sqm, Precinct 75 offers amazing flexibility and convenience for businesses to work and grow.

Precinct 75 has it all......Sample Coffee Roasters serving great coffee, the new CrossFit gym and Willie the Boatman microbrewery Tasting Room! There is ample parking and Sydenham train station is only a 6 minute walk away.