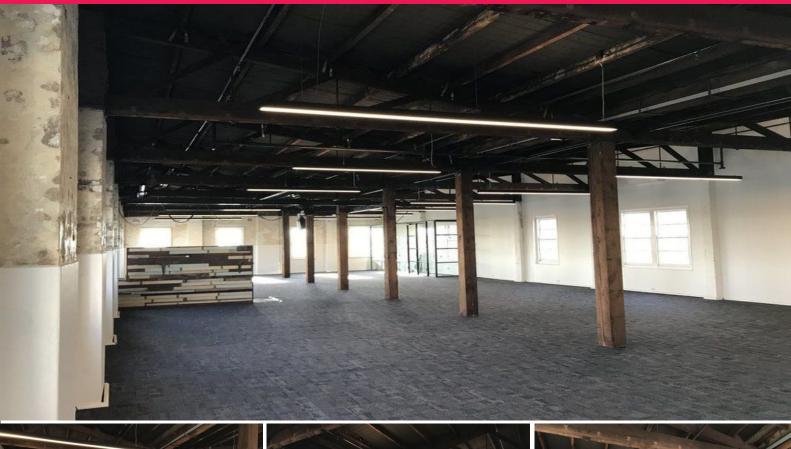

## **Inspiring Space**

This spectacular heritage space has undergone a complete refurbishment and is ready for your business to thrive in. Exposed timber beams, high ceilings and heritage features, the possibilities in this open and inspiring space are endless!

Precinct 75 has it all......Sample Coffee Roasters serving great coffee, vino at the Urban Winery, cupcakes at Buttercream Bakery and Willie the Boatman microbrewery Tasting Room! There is on-site parking and Sydenham train station is only a 6 minute walk away.