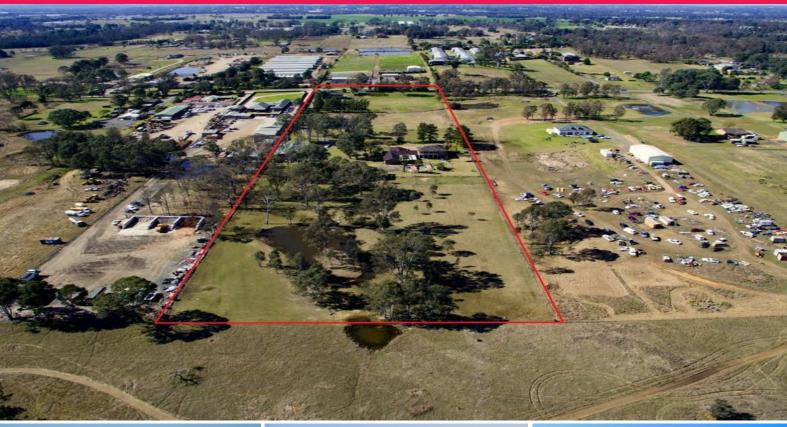

## **Future Industrial Development Site**

The site is located in the fast growing region of Bringelly which has close proximity to the Northern Road being the main arterial access road linking Penrith to Narellan. Badgerys Creek airport will be only minutes drive from the subject property, making this a very sought after parcel of land for future development (STCA).

A regular shaped rural/residential allotment extending to a total site are of approximately 40,470 square metres improved with two (2) dwellings and new colourbond shed. Features include:

Additional Features Include:

- Planned to be zoned future industrial
- 101 metre frontage to

Industrial FOR SALE \$12,000,000 Ex GST 1196sqm