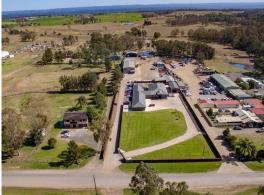

A regular shaped rural/residential allotment extending to a total site are of approximately 40,470 square metres improved with two (2) dwellings and new colourbond shed. Features include:

Additional Features Include: