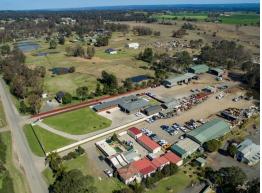

A regular shaped rural/residential allotment extending to a total site are of approximately 40,470 square metres improved with two (2) dwellings and new colourbond shed. Features include:

Additional Features Include: