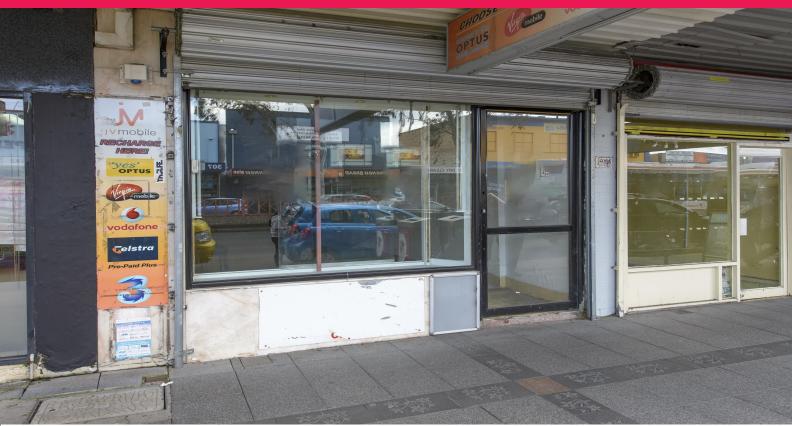

## **RETAIL SPACE WITH HUGE EXPOSURE**

Nestled in the busy end of Springvale Road opposite the Springvale train station, this retail space offers huge exposure with rear lane access also backing on to Springvale Plaza. Suitable for many uses such as restaurant, retail, medical or office (STCA).

- Total land area 160m2 approx.
- Building area 85m2 approx.
- Large shop front
- Gas available, 3 phase power
- Secure rear yard for 3 vehicles
- Commercial 1 zoning

\$43,000 per annum + GST + Outgoings