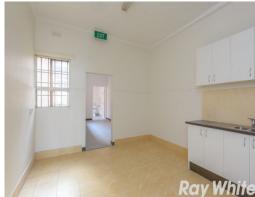

## **RETAIL SPACE WITH HUGE EXPOSURE**

Nestled in the busy end of Springvale Road opposite the Springvale train station, this retail space offers huge exposure with rear lane access also backing on to Springvale Plaza. Suitable for many uses such as restaurant, retail, medical or office (STCA).

- Total land area 160m2 approx.
- Building area 85m2 approx.
- Large shop front
- Gas available, 3 phase power
- Secure rear yard for 3 vehicles
- Commercial 1 zoning

\$43,000 per annum + GST + Outgoings