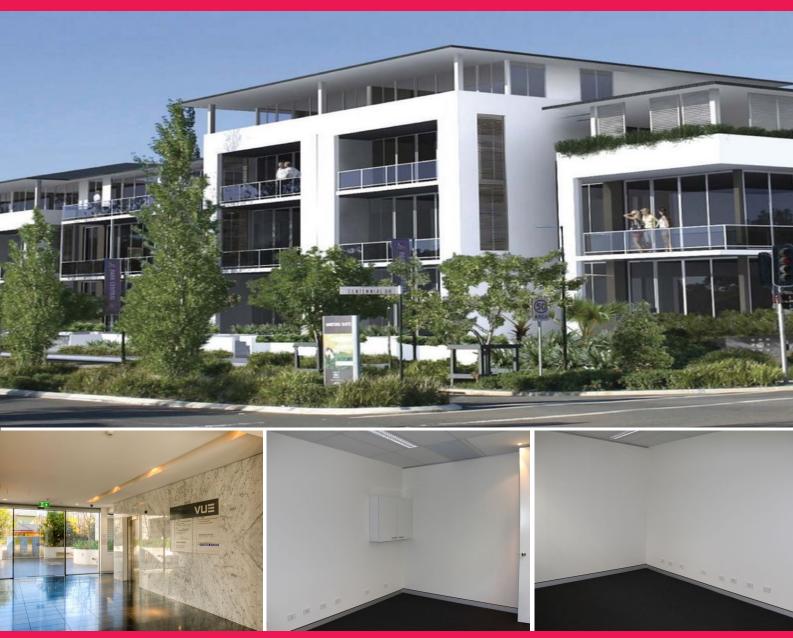

## Ruite 95% Office 1/1 Centennial Drive, Campbelltown

## **UNDERGROUND CAR PARK INCLUDED!**

Conveniently located in Park Central close to Macarthur Square Shopping Centre, Public and Private Hospitals and all major roads.

First class office accommodation located on ground floor within the VUE Building. Features include waiting area, freshly painted suite, spacious secured office, multiple date and power points, kitchenette, ducted air conditioning and 1 car space.

For further details or an inspection please contact Heather Ross 0449 904 453.

Offices FOR LEASE

15sqm

**Heather Ross** 

0449 904 453 hross@ljhc.com.au