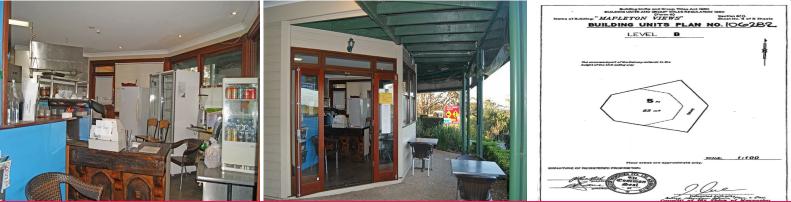

The 85m? of NLA consists of a ground floor kitchen and reception and an upstairs dining space with indoor or balcony seating. With solid tenants in place this iconic location in Mapleton has always been