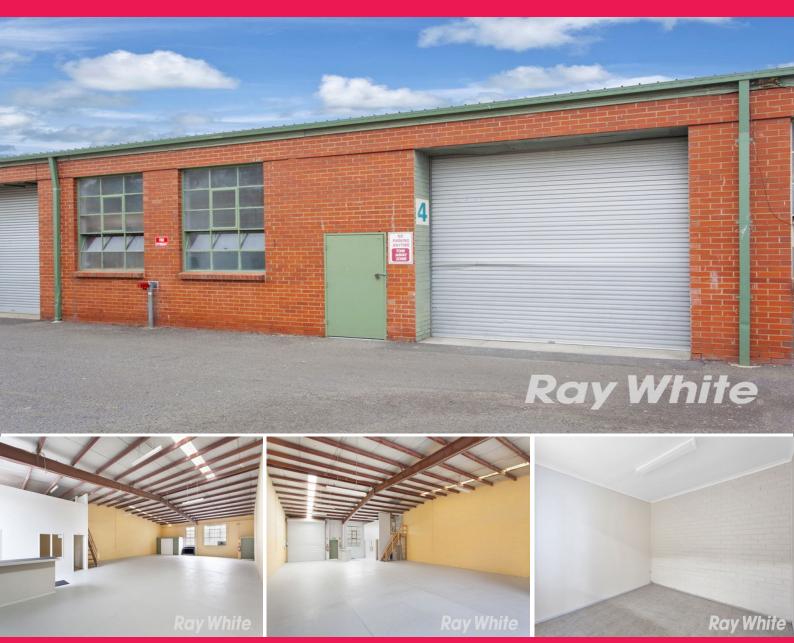

## 4/75 Main Road, Clayton South VIC 3169

## CLEAN AS A WHISTLE ? 252M2\* WAREHOUSE IN CLAYTON SOUTH

- Total building area 252m2 approx.
- Comprising office of 10m2 approx.
- Also comprising enclosed mezzanine storage area & small storage room
- Good internal height and plenty of natural light
- M/F Amenities and new kitchenette
- 3 allocated car spaces plus 1 shared
- 3 Phase power recently upgraded to high capacity
- After hours security gate at front
- Brick construction with metal roof

\$24,000 per annum + GST + Outgoings

Industrial FOR LEASE

252sqm