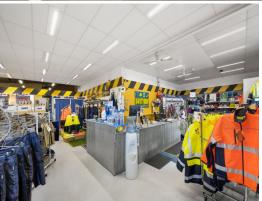

## **Safe Freehold Investment**

Ray White Commercial proudly presents this prime showroom/warehouse investment opportunity. Located on the busy thorough fair of Rooks Road.

The property boasts the following features: • Land area | 616m2 approximately • Building area | 389m2 approximately • Total Rental: \$50,062.61pa net