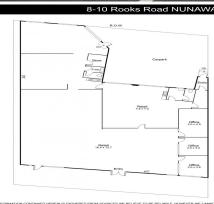

## **Safe Freehold Investment**

Ray White Commercial proudly presents this prime showroom/warehouse investment opportunity. Located on the busy thorough fair of Rooks Road.

The property boasts the following features: • Land area | 616m2 approximately • Building area | 389m2 approximately • Total Rental: \$50,062.61pa net

• Lease | Five (5) Years • Options | Five (5) + Five (5) • Reviews | CPI

• Reviews | CPI • Zoning | Industrial 1 • Car spaces | 3 at rear • Rear laneway acc Industrial FOR SALE

389sqm