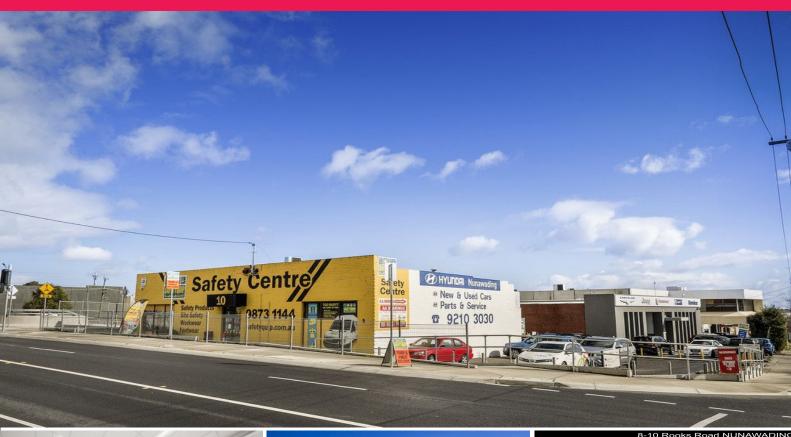

## Ray White

8-10 Rooks Road, Nunawading VIC 3131

## **Safe Freehold Investment**

Ray White Commercial proudly presents this prime showroom/warehouse investment opportunity. Located on the busy thorough fair of Rooks Road.

The property boasts the following features: • Land area | 616m2 approximately • Building area | 389m2 approximately • Total Rental: \$50,062.61pa net

• Lease | Five (5) Years • Options | Five (5) + Five (5) • Reviews | CPI

• Reviews | CPI • Zoning | Industrial 1 • Car spaces | 3 at rear • Rear laneway acc Industrial FOR SALE

389sqm