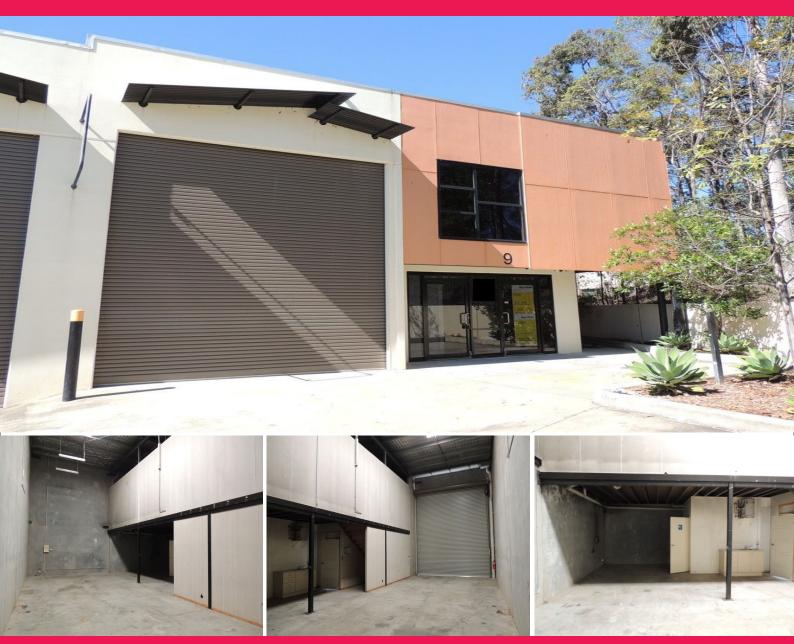

### 9/5 Cairns Street, Loganholme QLD 4129

#### 220m2\* Warehouse And Office Unit

- \* 220m2\* concrete tilt panel warehouse and office unit
- \* Incl. 127m2\* of ground floor area with a small office and warehouse area
- \* Incl. 93m2\* of mezzanine air conditioned and carpeted office area
- \* Mezzanine office area is divided into 6 rooms and an amenities area (toilet and kitchenette)
- \* Ground floor area also has a toilet (disabled size) with a shower connected to hot water
- \* A second kitchenette is on the ground floor under the mezzanine office area
- \* Two front entry doors allows for separate mezzanine office and warehouse tenancies
- \* Available to Lease or Purchase
- \* How much would you pa