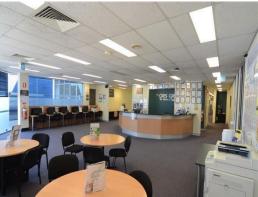

Ground Floor tenant on (18) month lease returning \$108,000pa + GST (Gross)

Vacant First Floor of 730m2 (approx) with a full office fitout included (29) basement car parks off Pearson Street opposite Charlestown Square Shopping Centre

New air-conditioning on the ground floor

This is the perfect opportunity to set your business up by buying your own commercial office building and at the same time having it subsidised by an existing tenant. Where else in Charles