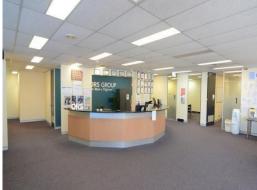

Ground Floor tenant on (18) month lease returning \$108,000pa + GST (Gross)

Vacant First Floor of 730m2 (approx) with a full office fitout included (29) basement car parks off Pearson Street opposite Charlestown Square Shopping Centre

New air-conditioning on the ground floor

This is the perfect opportunity to set your business up by buying your own commercial office building and at the same time having it subsidised by an existing tenant. Where else in Charles