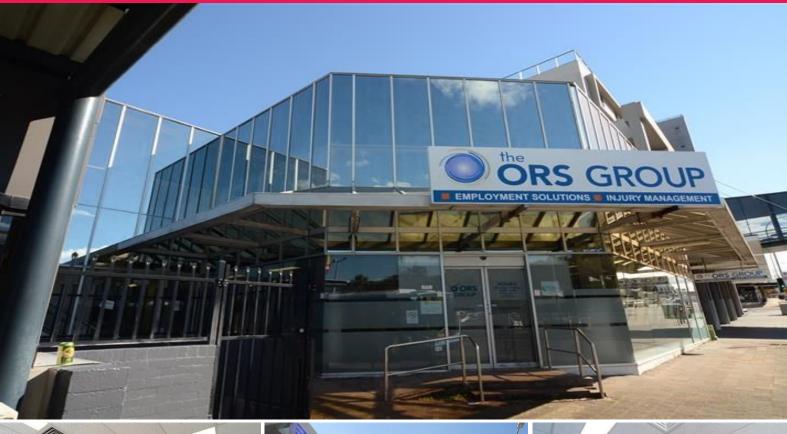

## Raine&Horne. Commercial

160 Pacific Highway, Charlestown NSW 2290

## **Commercial Building - 50% Leased**

Building Area: 1,330m2 Approx

Situated in the heart of the Charlestown CBD on the Pacific Highway and alongside the Skywalk Building this entire (2) level building with basement car park is the ideal opportunity to own your own commercial office building in a superb location. Some of its many features also include: