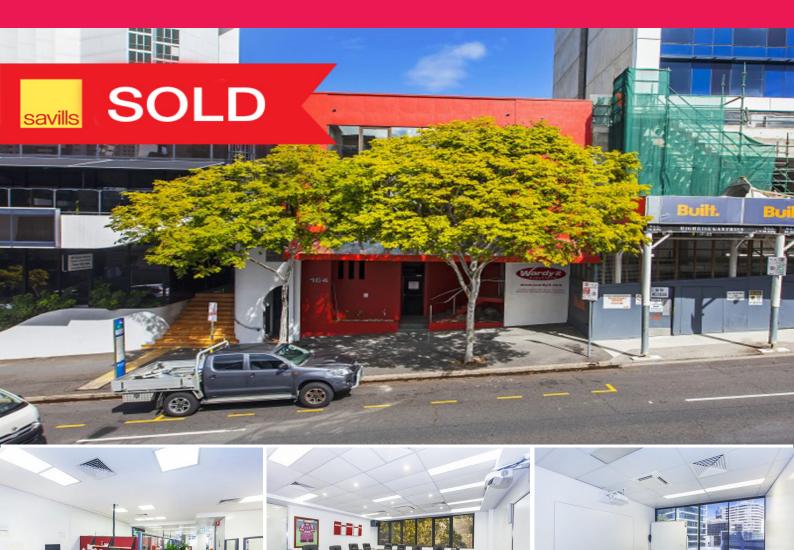

## 164 Wharf Street, Spring Hill QLD 4000

## **SOLD by Savills - Similar Properties Wanted!**

Savills are pleased to present this incredibly well located commercial investment for sale via expressions of interest. Located just a short walk from Queen and Eagle Streets, this three level office building features the following:

- Well positioned address in rapidly growing mixed use location
- Net annual income of \$205,076\*
- 484sq m\* of office space occupied by national tenant
- Short walk to key CBD amenity
- Secure income until December 2018
- Ability to split tenancy areas long term for future occupiers
- Generous car parking on ground level with on grade access via Henry
- Street
- Future development po