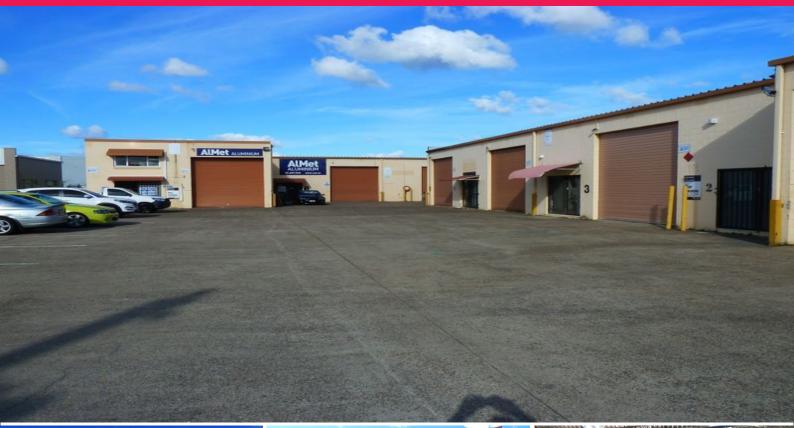

## Unit 8/18 O'shea Drive, Nerang QLD 4211

## **NERANG - WORKSHOP/WAREHOUSE OPPORTUNITIES!!**

18 O'Shea Drive - Heart of the Nerang East Industrial Area.

- Variety of sizes now available for Long Term Lease:
- Unit 1 186m2 plus Office plus Mezzanine 47m2 \$2,375 pcm + GST\* - Unit 8 - 191m2 plus Office plus Mezzanine 28m2 - \$2,355 pcm + GST\*

Rentals are Gross - Includes Landlords Outgoings Rentals Include Patrol Security. Plenty of On-site Parking & Ample Turning Space

\* Above sizes are approximate; pcm = per calendar month.

Industrial FOR LEASE