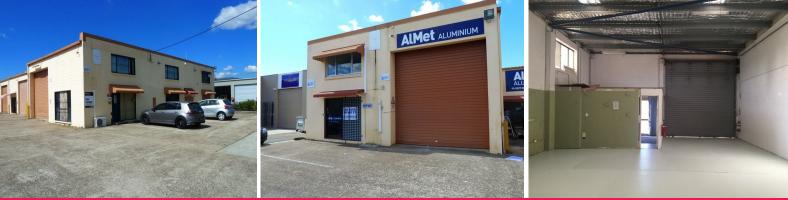

## Unit 8/18 O'shea Drive, Nerang QLD 4211

## **NERANG - WORKSHOP/WAREHOUSE OPPORTUNITIES!!**

18 O'Shea Drive - Heart of the Nerang East Industrial Area.

- Variety of sizes now available for Long Term Lease:
- Unit 1 186m2 plus Office plus Mezzanine 47m2 \$2,375 pcm + GST\* - Unit 8 - 191m2 plus Office plus Mezzanine 28m2 - \$2,355 pcm + GST\*

Rentals are Gross - Includes Landlords Outgoings Rentals Include Patrol Security. Plenty of On-site Parking & Ample Turning Space

\* Above sizes are approximate; pcm = per calendar month.

Industrial FOR LEASE