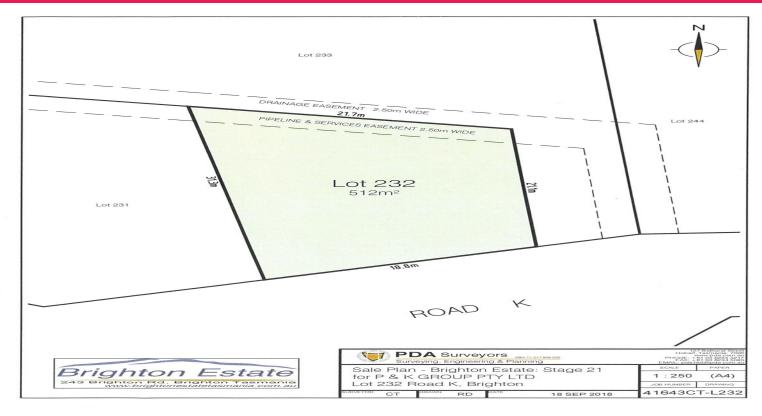

## PRD nationwide

Lot 232 Brighton Estate, Brighton TAS 7030

## **Block ready with Title**

Lot 232 in the new Brighton Estate is the perfect block to build your perfect home, Already with title you can start your dream home in the new year of 2020.

It's all about 'community' that makes Brighton Estate the place to call home. You too could enjoy this lifestyle, set in a sunny position centrally located in the heart of Brighton. You'll be living only minutes to all services including Shops, Doctors, Chemist, Public School, and so much more. All this is just an approx., 25 minute drive to the CBD.

- \* One of Hobart's fastest growing satellite suburbs
- \* Quality Homes Area
- \* Level land, easy to build on
- \* A short walk to local

Land FOR SALE \$165,000