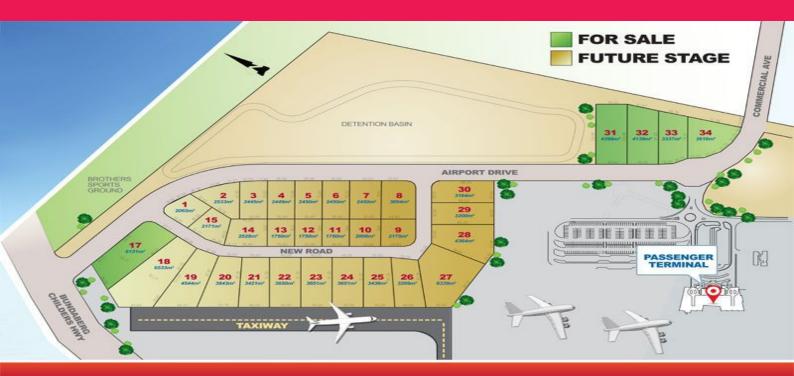

## **Lots 31-34 Airport Drive**

Just listed are some amazing pieces of land adjacent to the Bundaberg Airport Terminal offering great exposure to traffic entering and leaving Bundaberg by air. There are four lots available NOW ranging in size from 4398sqm to 3616sqm. The lots are flat and do not flood. These sites offer many and varied opportunities to new businesses looking to come to Bundaberg. Adjacent to the Bundaberg Airport the potential for the aerospace industry is great, however, these lots offer more potential for other allied businesses.