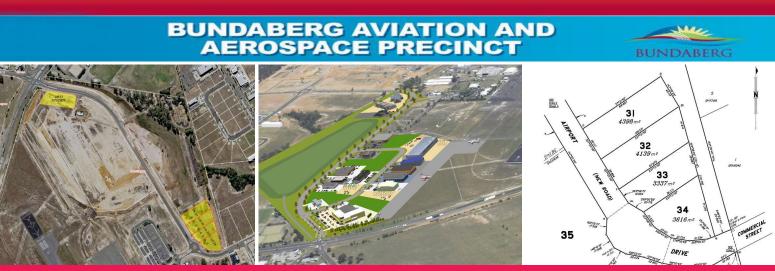

## **Lots 31-34 Airport Drive**

Just listed are some amazing pieces of land adjacent to the Bundaberg Airport Terminal offering great exposure to traffic entering and leaving Bundaberg by air. There are four lots available NOW ranging in size from 4398sqm to 3616sqm. The lots are flat and do not flood. These sites offer many and varied opportunities to new businesses looking to come to Bundaberg. Adjacent to the Bundaberg Airport the potential for the aerospace industry is great, however, these lots offer more potential for other allied businesses.