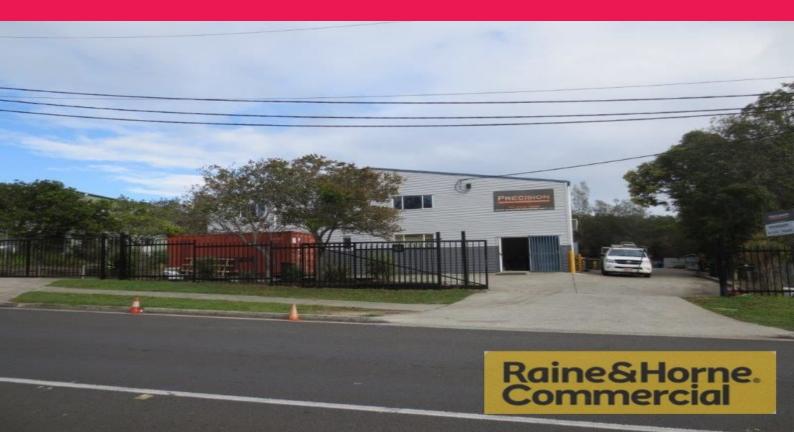

## 63 Enterprise Street, Cleveland QLD 4163

## **Standalone Building with Multiple Roller Doors**

This standalone building is located in the heart of Cleveland's industrial precinct.

Features include:

- \* 100sqm of air conditioned offices over two levels
- \* 650sqm warehouse with multiple roller doors for easy access
- \* Kitchen/lunchroom and male & female amenities on ground floor
- \* Bonus 40sqm of mezzanine storage
- \* Three phase power
- \* Dual access with full driveway around the premises
- \* Fully fenced with lockable gates

\* Suitable for manufacturing or warehousing

For further information or to arrange an inspection please contact Colin

Tucker.

Please quote Property Id:4416305

Industrial FOR SALE

750sqm

Colin Tucker 0411 534 023 colin@RnHcommercial.com.au