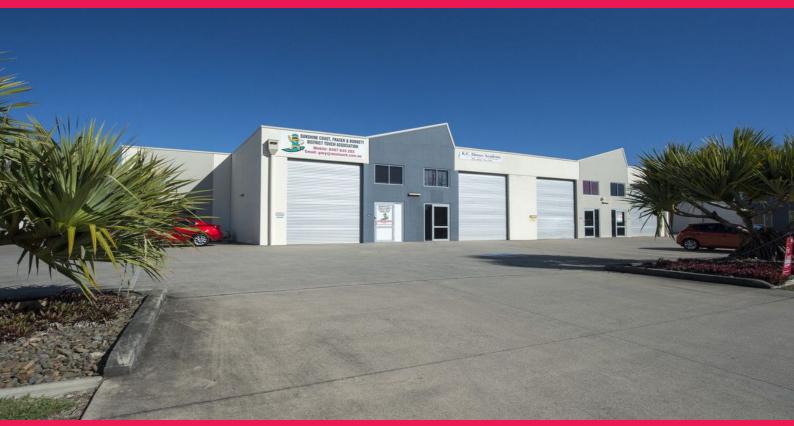

## 21/22-26 Cessna Drive, Caboolture QLD 4510

## **Opportunity Knocks**

Well situated for access to the Bruce Highway and Street frontage for advertising is this great commercial opportunity just waiting for you!

The Facts: • 78.5m? total space (59m? downstairs & 19.5m? upstairs approx) • Tilt panel warehouse • Great storage with multiple offices • Internal toilet amenities • Kitchenette • 3 Phase Power • Lighting & data provisions • Signage allocations • Designated car parking