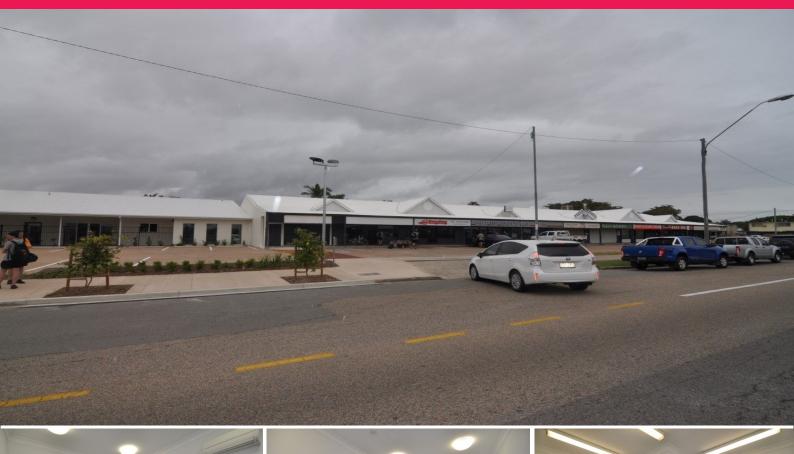

## **Retail space within Heatley Fair - Former Dental Practice**

Heatley Fair offers high exposure, air conditioned tenancies fitted out as retail shops and professional offices with ample parking. Shop 3 features a reception, 2 large rooms which were used patient consultation and a rear store room. There are basins in each room and the fit out is modern and in very good condition. If you are looking for something open plan, shops 7 & 8 within this centre are also available.

The owner can customise to suit your requirements in return for a long term lease.

Neighbouring tenants include: Pizza Riviera, Convenience store, Fish & Chip shop and a brand new child care centre has just been completed adjoining this site.