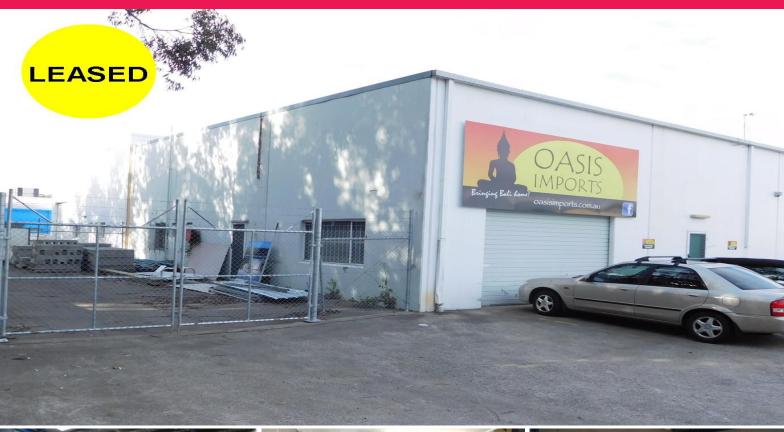

## **Caloundra Road Warehouse - Multiple Business Options**

Currently utilised as a showroom/retail outlet this refurbished industrial unit offers many options for a range of business use as it is currently configured with glass sliders fronting a roller door.

It also has side hardstand for container storage if required or the hardstand utilised for extra car parking. Many features including shower, painted concrete floor along with air conditioned ground and first level offices.

- Floor area: 200 sqm approx
- Located on main arterial road
- Comprising warehouse area and air-conditioned offices
- 2 toilets, shower and kitchenette
- High roller door access
- Side hard stand area