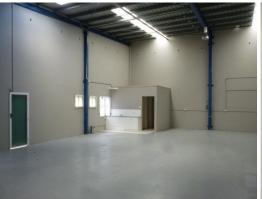

## **Caloundra Road Warehouse - Multiple Business Options**

Currently utilised as a showroom/retail outlet this refurbished industrial unit offers many options for a range of business use as it is currently configured with glass sliders fronting a roller door.

It also has side hardstand for container storage if required or the hardstand utilised for extra car parking. Many features including shower, painted concrete floor along with air conditioned ground and first level offices.

- Floor area: 200 sqm approx
- Located on main arterial road
- Comprising warehouse area and air-conditioned offices
- 2 toilets, shower and kitchenette
- High roller door access
- Side hard stand area