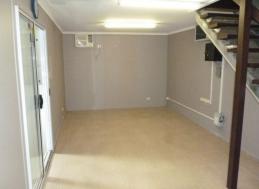

It also has side hardstand for container storage if required or the hardstand utilised for extra car parking. Many features including shower, painted concrete floor along with air conditioned ground and first level offices.

- Floor area: 200 sqm approx
- Located on main arterial road
- Comprising warehouse area and air-conditioned offices
- 2 toilets, shower and kitchenette
- High roller door access
- Side hard stand area