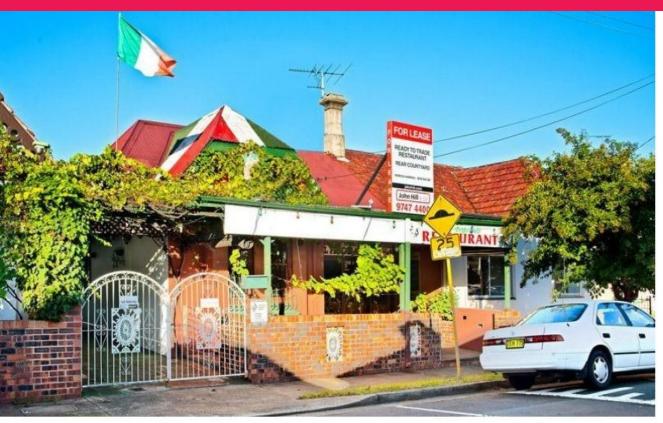

## Ray White.

71 Renwick Street,, Leichhardt NSW 2040

## **Food approved Commercial Kitchen**

Just moments away from Leichhardt's Norton this cute ready to go restaurant provides afforable space for the right operator.

- \* Ready to trade restaurant
- \* Food approved
- \* Internal and Alfresco courtyard seating
- \* Ready to use kitchen, bar and coolroom
- \* Male and female amenities
- \* Plentiful on street parking

FOR LEASE- CONTACT:

Kristian Morris Ray White Commercial In Retail

FOR LEASE

150sqm