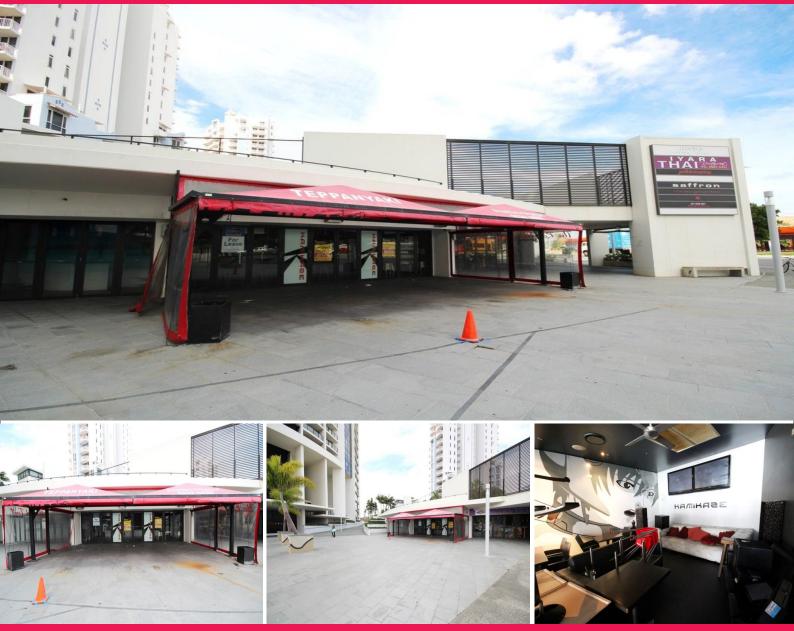

## **Restaurant / Cafe Operator Wanted**

22 Surf Parade, Broadbeach is home to the Mantra Sierra Grand Hotel. Directly opposite the G-link tram transit centre and Pacific Fair Shopping Centre, this location is a hot spot for passing traffic. Surrounded by Asian style foodies and restaurants this location would be ideal for a unique style restaurant to exclude itself from Asian style food which is dominant in this location, or Cafe for the morning to lunch time traffic which is untapped at this location.

- \* 134m2\* Asian style restaurant
- \* Plenty of alfresco seating area
- \* Fully fitted commercial kitchen with grease trap
- \* Liquor license in place
- \* Owner is extremely motivated

Retail FOR LEASE

134sqm

Shay Fairhurst 0405 558 865 s.fairhurst@rwsp.net