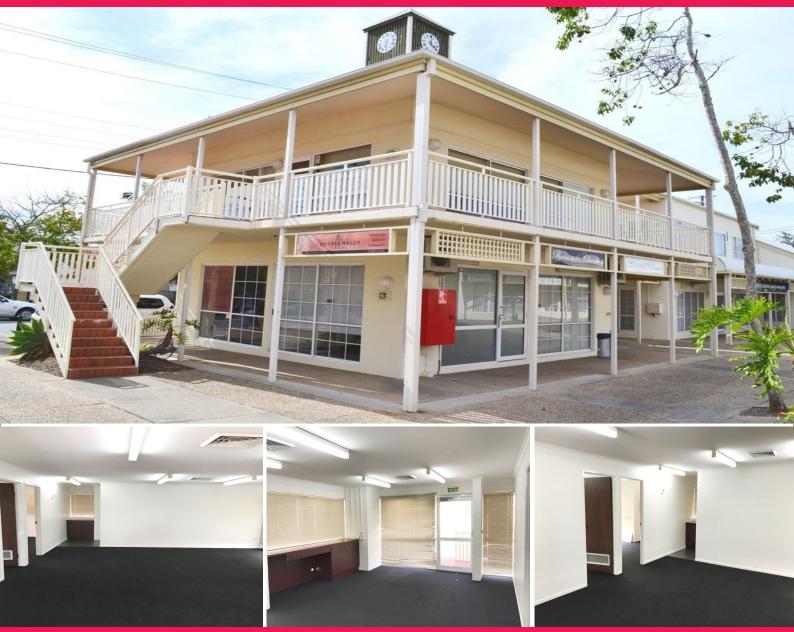

## 11b/20 Main Street, Beenleigh QLD 4207

### **Cheap Modern Unit With No Outgoings!**

- \* 60m2\* office/retail space in Post Office Plaza
- \* Open plan, plus two separate offices
- \* Kitchen, air conditioning, ample parking
- \* First floor with no disabled access
- \* No outgoings, incentives on offer
- \* Motivated landlord