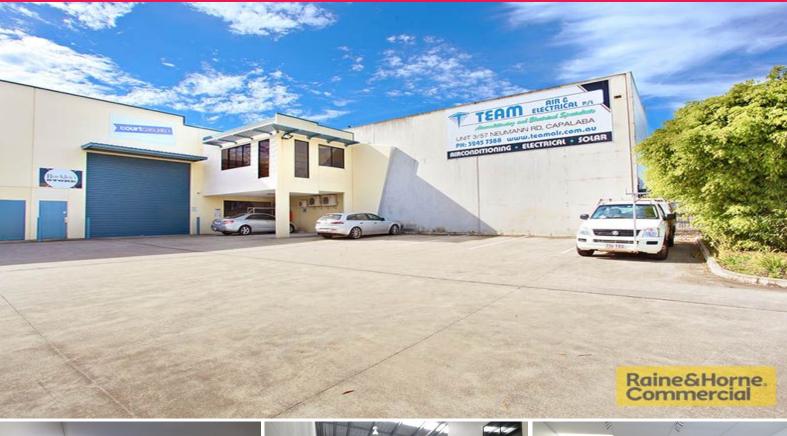

## Raine&Horne. Commercial

2/59 Neumann Road, Capalaba QLD 4157

## **Tenanted Investment - 524sqm Modern Duplex Unit**

This well presented tilt panel duplex unit has a solid lease in place, great street appeal and excellent access. Features include:

- \* 30sqm (approx.) ground floor air conditioned office/showroom
- \* 75sqm (approx.) air conditioned mezzanine office
- \* Fully networked and data cabled throughout
- \* 419sqm (approx.) clear span warehouse with over 7 metre internal height
- \* Direct access to extra wide (4.8m) electric container height roller door
- \* Plenty of three phase power
- \* Two undercover car parks and three open car parks
- \* Own amenities kitchenette and toilet
- \* Container friendly and secure lockup compound

For further information and to arrange an inspection (by appointment only) please contact Exclusive Agent, Colin

Industrial FOR SALE

524sqm

Raine&Horne. Commercial