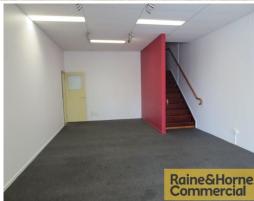

## **Tenanted Investment - 524sqm Modern Duplex Unit**

This well presented tilt panel duplex unit has a solid lease in place, great street appeal and excellent access. Features include:

- \* 30sqm (approx.) ground floor air conditioned office/showroom
- \* 75sqm (approx.) air conditioned mezzanine office
- \* Fully networked and data cabled throughout
- \* 419sqm (approx.) clear span warehouse with over 7 metre internal height
- \* Direct access to extra wide (4.8m) electric container height roller door
- \* Plenty of three phase power
- \* Two undercover car parks and three open car parks
- \* Own amenities kitchenette and toilet
- \* Container friendly and secure lockup compound