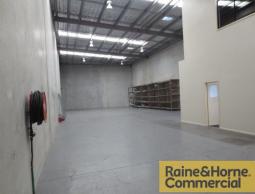

## **Tenanted Investment - 524sqm Modern Duplex Unit**

This well presented tilt panel duplex unit has a solid lease in place, great street appeal and excellent access. Features include:

- \* 30sqm (approx.) ground floor air conditioned office/showroom
- \* 75sqm (approx.) air conditioned mezzanine office
- \* Fully networked and data cabled throughout
- \* 419sqm (approx.) clear span warehouse with over 7 metre internal height
- \* Direct access to extra wide (4.8m) electric container height roller door
- \* Plenty of three phase power
- \* Two undercover car parks and three open car parks
- \* Own amenities kitchenette and toilet
- \* Container friendly and secure lockup compound