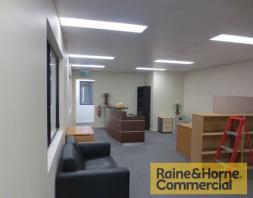

## **Tenanted Investment - 524sqm Modern Duplex Unit**

This well presented tilt panel duplex unit has a solid lease in place, great street appeal and excellent access. Features include:

- \* 30sqm (approx.) ground floor air conditioned office/showroom
- \* 75sqm (approx.) air conditioned mezzanine office
- \* Fully networked and data cabled throughout
- \* 419sqm (approx.) clear span warehouse with over 7 metre internal height
- \* Direct access to extra wide (4.8m) electric container height roller door
- \* Plenty of three phase power
- \* Two undercover car parks and three open car parks
- \* Own amenities kitchenette and toilet
- \* Container friendly and secure lockup compound