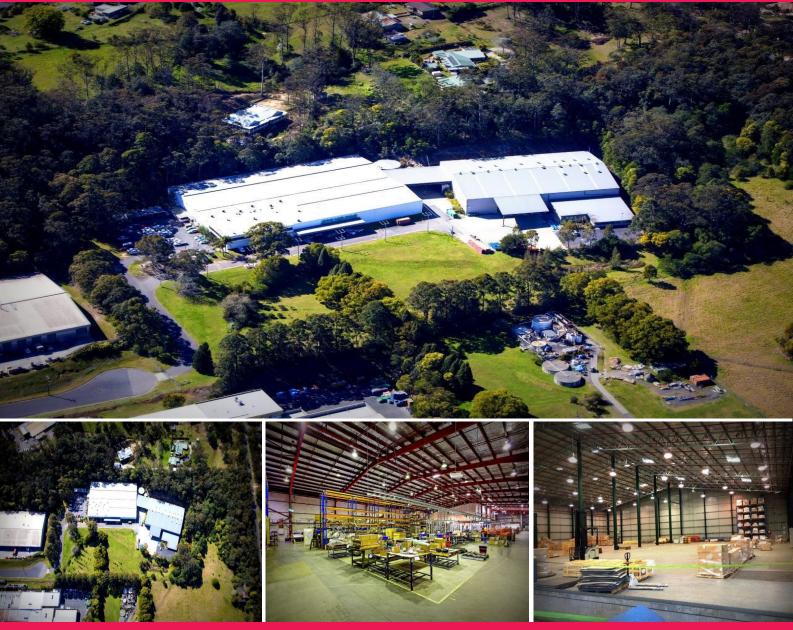

## 4 - 6 Sylvania Way, Lisarow NSW 2250

## RARE LARGE SCALE LEASING OPPORTUNITY

Raine & Horne Commercial and CBRE are pleased to present the details of 4-6 Sylvania Way to market for lease.

The subject site occupies an expansive 6.48 hectares\* within close proximity to major road networks and amongst household names such as Sara Lee, Scholastics and Trend Labs.

Key considerations of this opportunity

- -Flexible Offering from 3,768m2 up to 9,954m2 across two buildings
- -Walking distance to Niagra Park railway station
- -Opportunity to further develop or subdivide the property
- -4km from the M1 motorway
- -Join major occupiers such as Sara Lee and Scholastics