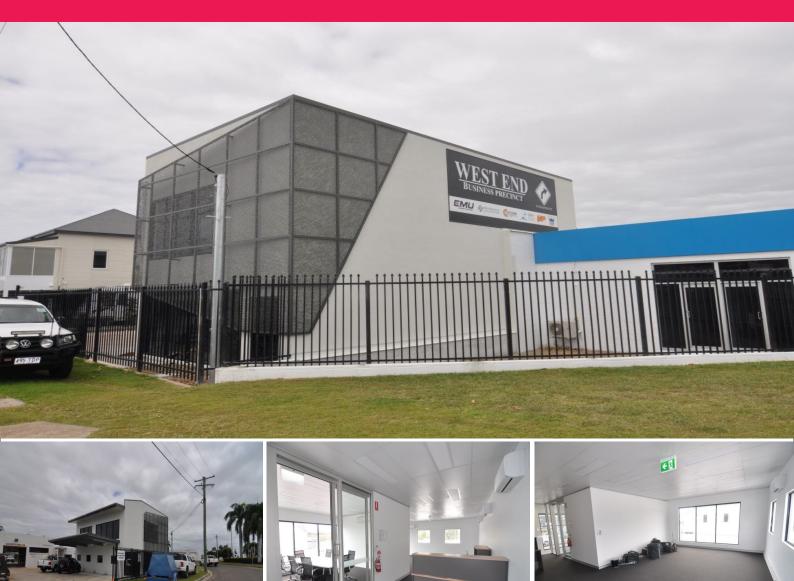

## 14 Ingham Road, West End QLD 4810

## Brand new first floor office in West End

This 70m2 tenancy is located on the first floor of the new Core Developments building. The tenancy features a open plan tenancy with excellent natural light and a great outlook towards Castle Hill and the nearby parklands. There is a extra large 24m2 boardroom also on this floor which is shared between both tenancies.

Signage is available on the exterior of the building and there is no shortage of parking.

The owner is looking for a like minded business and is willing to customise the tenancy to suit in return for a long term lease.