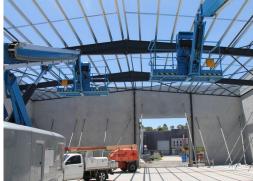

## **Modern Freestanding Industrial Building**

This super modern freestanding industrial building is located in the heart of Campbelltown's Industrial precinct. Ground floor reception/showroom and mezzanine office space which will be air-conditioned and carpeted. Access to high clearance clearspan factory/warehouse with 8.5 - 9 metre internal clearance is via an oversized container height roller door with awning. Other features will include 3 phase power, alarm, secure fencing, parking for 14 cars plus and signage to both Nursery Road and Johnson Road.