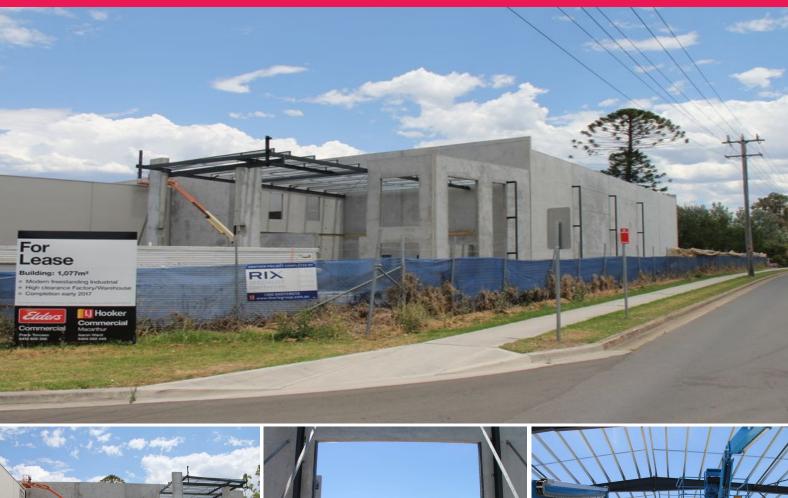

## **Modern Freestanding Industrial Building**

This super modern freestanding industrial building is located in the heart of Campbelltown's Industrial precinct. Ground floor reception/showroom and mezzanine office space which will be air-conditioned and carpeted. Access to high clearance clearspan factory/warehouse with 8.5 - 9 metre internal clearance is via an oversized container height roller door with awning. Other features will include 3 phase power, alarm, secure fencing, parking for 14 cars plus and signage to both Nursery Road and Johnson Road.

Under construction now, due to be completed early 2017.

Industrial FOR LEASE

1077sqm

**Aaron Ward** 

0404 082 445 award@ljhc.com.au