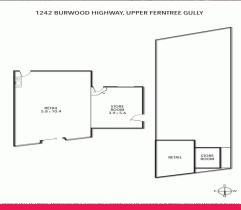

• 79m2 approx

• Kitchenette & toilet amenities

• Superb exposure • Zoning | Commercial 1 Retail FOR LEASE

79sqm