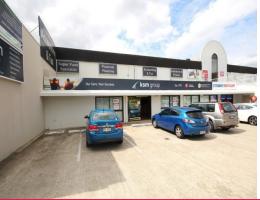

### **Main Road Exposure with No Outgoings**

Rare Retail/ Showroom/ office space facing Old Pacific Highway where thousands of cars pass daily. Backing onto the M1 motorway this property is perfectly positioned for the right tenant looking for maximum exposure.

Retail FOR LEASE

- \* 200m2\*- 450m2\* Retail/ Showroom / Office space
- \* Currently fitted out as office but can be removed if needed
- \* Plenty of signage to main road
- \* Ample Car parking for staff and clients
- \* Quick and easy access to the M1 motorway
- \* Across the road from Oxenford Plaza Shopping Centre
- \* Surrounded by national tenants
- \* Owner will consider all genuine offers
- \* Incentives and fit out on offer!