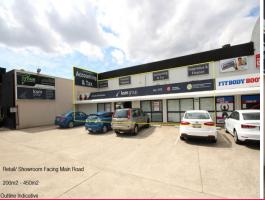

### **Main Road Exposure with No Outgoings**

Rare Retail/ Showroom/ office space facing Old Pacific Highway where thousands of cars pass daily. Backing onto the M1 motorway this property is perfectly positioned for the right tenant looking for maximum exposure.

Retail FOR LEASE

- \* 200m2\*- 450m2\* Retail/ Showroom / Office space
- \* Currently fitted out as office but can be removed if needed
- \* Plenty of signage to main road
- \* Ample Car parking for staff and clients
- \* Quick and easy access to the M1 motorway
- \* Across the road from Oxenford Plaza Shopping Centre
- \* Surrounded by national tenants
- \* Owner will consider all genuine offers
- \* Incentives and fit out on offer!