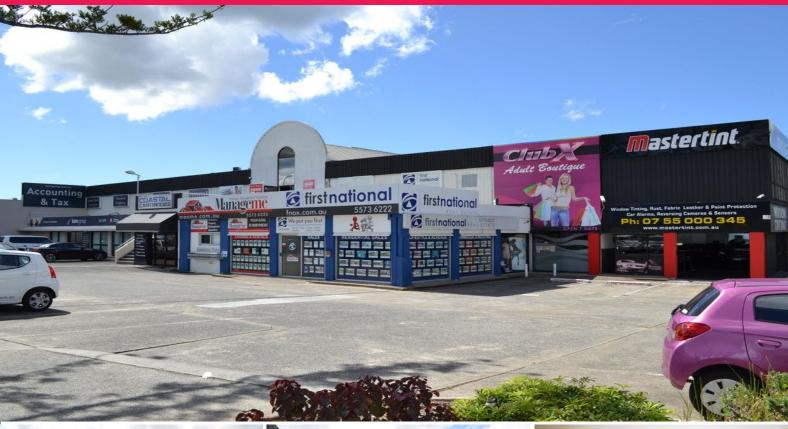

# Ray White.

2/131-135 Old Pacific Highway, Oxenford QLD 4210

### **Main Road Exposure with No Outgoings**

Rare Retail/ Showroom/ office space facing Old Pacific Highway where thousands of cars pass daily. Backing onto the M1 motorway this property is perfectly positioned for the right tenant looking for maximum exposure.

Retail FOR LEASE

- \* 200m2\*- 450m2\* Retail/ Showroom / Office space
- \* Currently fitted out as office but can be removed if needed
- \* Plenty of signage to main road
- \* Ample Car parking for staff and clients
- \* Quick and easy access to the M1 motorway
- \* Across the road from Oxenford Plaza Shopping Centre
- \* Surrounded by national tenants
- \* Owner will consider all genuine offers
- \* Incentives and fit out on offer!