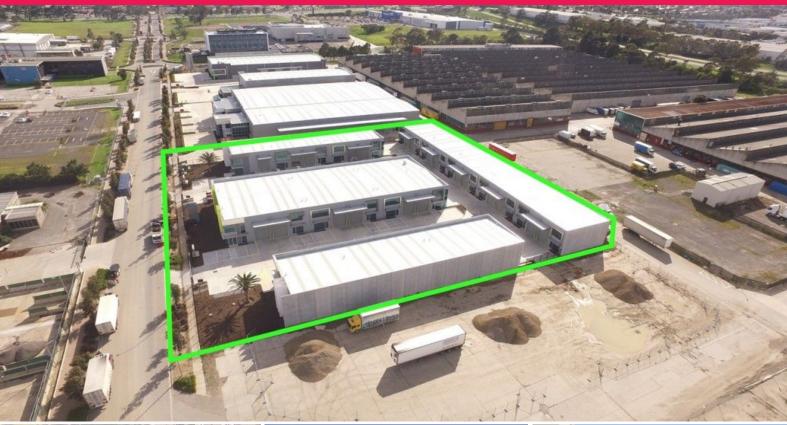

## 73 Assembly Drive, Dandenong VIC 3175

## **4 LOTS LEFT - BE QUICK!**

These great factories are built to the highest standards, and are in a superb location. Just off Princes Highway and with the Monash Freeway seconds away, access is E-asy.

E-one Corporate Estate is selling fast. This is where you should be!