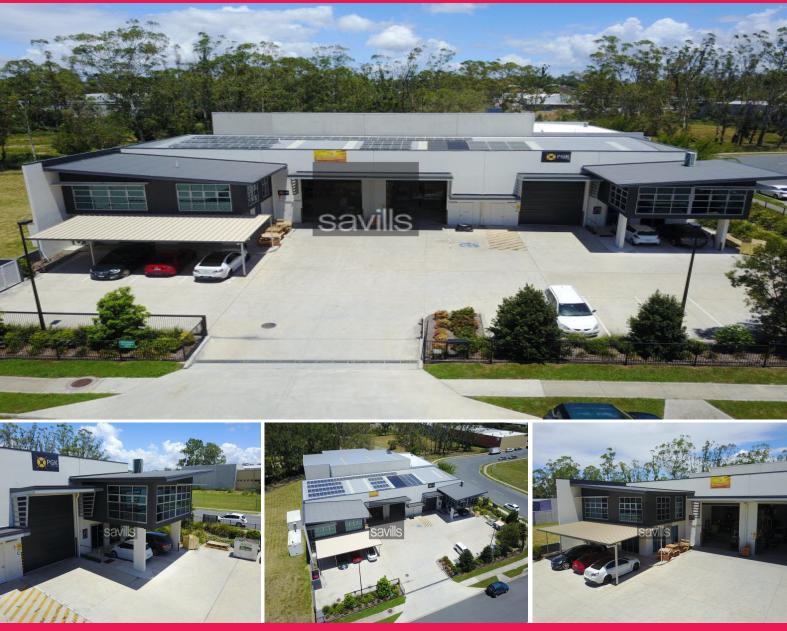

21 Hugo Place, Mansfield QLD 4122

## Tightly held Mansfield with 50% office ? INVESTMENT / PART OCCUPY

?SOLD By Savills, Shaw Harrison ? 0488 999 889?

Located in the tightly held Mansfield Industrial precinct, a short distance to the Carindale and Mt Gravatt shopping centres, surrounded by large employment catchment.

Savills are pleased to present this rare opportunity to acquire and occupy Unit 1, with holding income as tenanted investment over Unit 2. The property is 880sq m\* GFA with 600sq m\* available to occupy by way of purchase or lease with unique high ratio of office and an impressive list of inclusions. Unit 1 can be Leased for \$84,000 net per annum and includes two level office with corporate boardroom, 3 executive offices including ensuites, training room and large open

Industrial

FOR SALE

880sqm