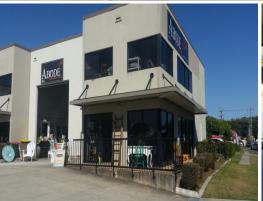

## Street Front Retail in Tweed South

- 141m2\* ground floor area with 41m2\* quality mezzanine and offices
- Suitable for street front retail with high access roller door
- Air conditioned showroom
- Full glass shop front
- Shower and toilet facilities

Retail

FOR SALE

182sqm

Ray White. Commercial

**Neil Johnston** 

0411 988 998

neil.johnston@raywhite.com