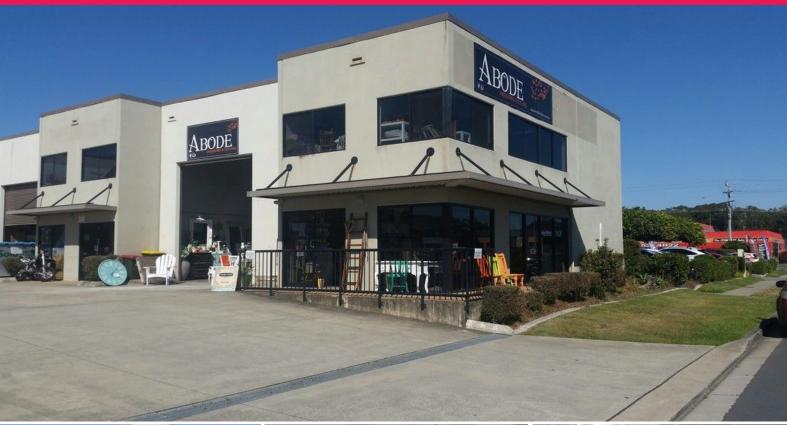

## Street Front Retail in Tweed South

- 141m2\* ground floor area with 41m2\* quality mezzanine and offices
- Suitable for street front retail with high access roller door
- Air conditioned showroom
- Full glass shop front
- Shower and toilet facilities

Retail

FOR SALE

182sqm

Ray White. Commercial

**Neil Johnston** 

0411 988 998

neil.johnston@raywhite.com