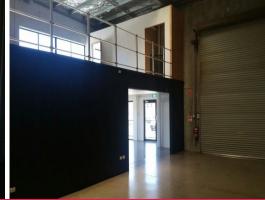

## Street Front Retail in Tweed South

- 141m2\* ground floor area with 41m2\* quality mezzanine and offices
- Suitable for street front retail with high access roller door
- Air conditioned showroom
- Full glass shop front
- Shower and toilet facilities