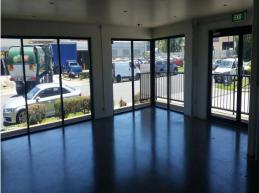

## Street Front Retail in Tweed South

- 141m2\* ground floor area with 41m2\* quality mezzanine and offices
- Suitable for street front retail with high access roller door
- Air conditioned showroom
- Full glass shop front
- Shower and toilet facilities