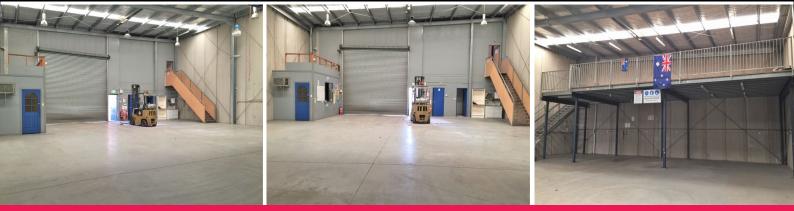

## \$57, 200 p.a. ex gst

Located along the M5 corridor & set within the popular industrial area of Revesby, this freestanding warehouse is very well presented, modern, immaculate, light & bright. It really is a great value.

Property features include:

- On-site parking (2)
- High clearance (7m+)
- Mezzanine office
- Mezzanine (3.5m clearance below)
- 3 Phase
- Hardstand in front of building
- Upstairs & ground floor bathroom
- Ample natural light

Industrial FOR LEASE

415sqm

Aaron Brooker 0404 888 060 669@leaddrop.rexsoftware.com